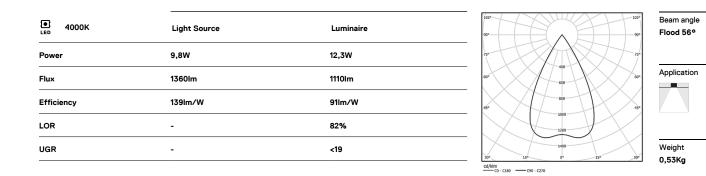

## One IP65

9,8W / 1110lm / 4000K / On/Off / Flood 56° / ø85mm

60219

Design: O/M + Bartenbach GmbH Ceiling-recessed luminaire with aluminium die-cast body and heat sink with electrostatic 100% polyester paint finish.

Lightcore optics for defined and perfectly controlled beam of light.

Easy recessing system with spring clips.

Fitting accessories for different applications are available.

LED CRI>80 / >50.000h, L80/B10 2-step MacAdam / Power supply included. IP65 | 230Vac | 50/60Hz