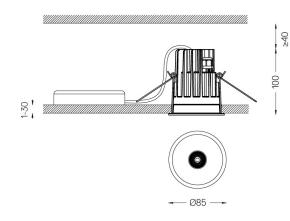

1 mm

Ø78 (trim version)

.01 White / RAL 9010
.02 Black / RAL 9005

## Optional

**59014** Accessory 12,5mm ceilings (flush installation) 150x91x20mm

59038 Accessory 10-40mm ceilings (acoustic ceiling) 156x100x78mm

The cutout dimensions are for plasterboard ceilings. For other type of material please contact: support@om-light.com