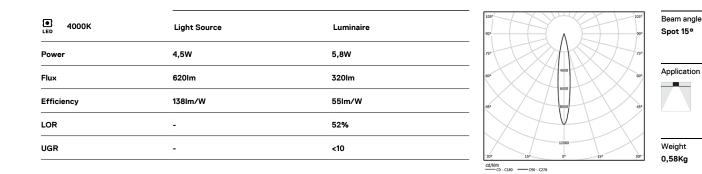

<u>mm</u>

Ø78 (trim version)

.01 White / RAL 9010
.02 Black / RAL 9005

The cutout dimensions are for plasterboard ceilings. For other type of material please contact: support@om-light.com