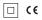

## One IP65

4,5W / 320lm / 4000K / DALI / Spot 15° / ø85mm

60222

Design: O/M + Bartenbach GmbH Ceiling-recessed luminaire with aluminium die-cast body and heat sink with electrostatic 100% polyester paint finish.

Spot-lens with individual complex surface rips to provide a focal light and an extremely narrow beam. Fitting accessories for different applications are available.

LED CRI>80 / >50.000h, L80/B10 2-step MacAdam / Power supply included. IP65 | 230Vac | 50/60Hz