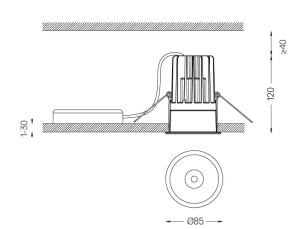

90lm / 4000K / DALI / Spot 15° / ø85mm

60223



Ceiling-recessed luminaire with aluminium die-cast body and heat sink with electrostatic 100% polyester paint finish.

Spot-lens with individual complex surface rips to provide a focal light and an extremely narrow beam. Fitting accessories for different applications are available.

LED CRI>80 / >50.000h, L80/B10 2-step MacAdam / Power supply included. IP65 | 230Vac | 50/60Hz



| 4000K      | Light Source | Luminaire |
|------------|--------------|-----------|
| Power      | 9,8W         | 12,3W     |
| Flux       | 1360lm       | 690lm     |
| Efficiency | 139lm/W      | 56lm/W    |
| LOR        | -            | 51%       |
| UGR        | -            | <10       |



Beam angle Spot 15°

Application



Weight 0,58Kg

| mm |  |
|----|--|



## Finishes

O .01 White / RAL 9010

● .02 Black / RAL 9005

## Optional

**59014** Accessory 12,5mm ceilings (flush installation) 150x91x20mm

**59038** Accessory 10-40mm ceilings (acoustic ceiling) 156x100x78mm

For the specific supply of "DALI 2" drivers, please contact: support@om-light.com

The cutout dimensions are for plasterboard ceilings. For other type of material please contact: support@om-light.com

Data according to regulations

2019/2020/EU supplemented by 2021/341 |2019/2015/EU supplemented by 2021/340/EU Energy Consumption Labelling Ordinance. This product contains a light source of efficiency class F Model Identifier 2053560247H