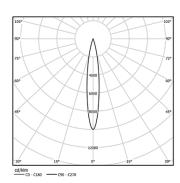

9,8W / 690lm / 4000K / DALI / Spot 15° / ø85mm

60223



Ceiling-recessed luminaire with aluminium die-cast body and heat sink with electrostatic 100% polyester paint finish.

Spot-lens with individual complex surface rips to provide a focal light and an extremely narrow beam. Fitting accessories for different applications are available.

LED CRI>80 / >50.000h, L80/B10 2-step MacAdam / Power supply included. IP65 | 230Vac | 50/60Hz



| 4000K      | Light Source | Luminaire |
|------------|--------------|-----------|
| Power      | 9,8W         | 12,3W     |
| Flux       | 1360lm       | 690lm     |
| Efficiency | 139lm/W      | 56lm/W    |
| LOR        | -            | 51%       |
| UGR        | -            | <10       |



Beam angle Spot 15°

Application



Weight 0,58Kg

| mm |  |
|----|--|



## Finishes

O .01 White / RAL 9010

● .02 Black / RAL 9005

## Optional

**59014** Accessory 12,5mm ceilings (flush installation) 150x91x20mm

**59038** Accessory 10-40mm ceilings (acoustic ceiling) 156x100x78mm

For the specific supply of "DALI 2" drivers, please contact: support@om-light.com

The cutout dimensions are for plasterboard ceilings. For other type of material please contact: support@om-light.com

Data according to regulations

2019/2020/EU supplemented by 2021/341 |2019/2015/EU supplemented by 2021/340/EU Energy Consumption Labelling Ordinance. This product contains a light source of efficiency class F Model Identifier 2053560247H