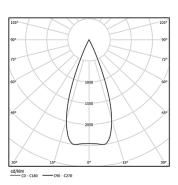

## One **IP65**

4,5W / 400Im / 4000K / DALI / Medium 40° / ø85mm

60224



Ceiling-recessed luminaire with aluminium die-cast body and heat sink with electrostatic 100% polyester paint finish.

Lightcore optics for defined and perfectly controlled beam of light.

Easy recessing system with spring clips.

Fitting accessories for different applications are available.

LED CRI>80 / >50.000h, L80/B10 2-step MacAdam / Power supply included. IP65 | 230Vac | 50/60Hz





| ● 4000K    | Light Source | Luminaire |
|------------|--------------|-----------|
| Power      | 4,5W         | 5,8W      |
| Flux       | 620lm        | 400lm     |
| Efficiency | 138lm/W      | 69lm/W    |
| LOR        | -            | 65%       |
| UGR        | -            | <10       |



Beam angle Medium 40°

Application



Weight 0,53Kg



@078 (trim version)



## Finishes

O .01 White / RAL 9010 ● .02 Black / RAL 9005

Optional

59014 Accessory 12,5mm ceilings (flush installation)

150x91x20mm

59038 Accessory 10-40mm ceilings (acoustic ceiling) 156×100×78mm

For the specific supply of "DALI 2" drivers, please contact: support@om-light.com

The cutout dimensions are for plasterboard ceilings. For other type of material please contact: support@om-light.com

Data according to regulations

2019/2020/EU supplemented by 2021/341 |2019/2015/EU supplemented by 2021/340/EU Energy Consumption Labelling Ordinance. This product contains a light source of efficiency class E Model Identifier 2053560247L