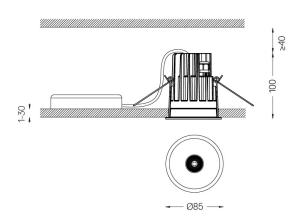

I / Medium 40° / ø85mm

60224



Ceiling-recessed luminaire with aluminium die-cast body and heat sink with electrostatic 100% polyester paint finish.

Lightcore optics for defined and perfectly controlled beam of light.

Easy recessing system with spring clips.

Fitting accessories for different applications are available.

LED CRI>80 / >50.000h, L80/B10 2-step MacAdam / Power supply included. IP65 | 230Vac | 50/60Hz





| ● 4000K    | Light Source | Luminaire |
|------------|--------------|-----------|
| Power      | 4,5W         | 5,8W      |
| Flux       | 620lm        | 400lm     |
| Efficiency | 138lm/W      | 69lm/W    |
| LOR        | -            | 65%       |
| UGR        | -            | <10       |



Beam angle Medium 40°

Application



Weight 0,53Kg



@078 (trim version)



## Finishes

O .01 White / RAL 9010 ● .02 Black / RAL 9005

Optional

59014 Accessory 12,5mm ceilings (flush installation)

150x91x20mm

59038 Accessory 10-40mm ceilings (acoustic ceiling) 156×100×78mm

For the specific supply of "DALI 2" drivers, please contact: support@om-light.com

The cutout dimensions are for plasterboard ceilings. For other type of material please contact: support@om-light.com

Data according to regulations

2019/2020/EU supplemented by 2021/341 |2019/2015/EU supplemented by 2021/340/EU Energy Consumption Labelling Ordinance. This product contains a light source of efficiency class E Model Identifier 2053560247L