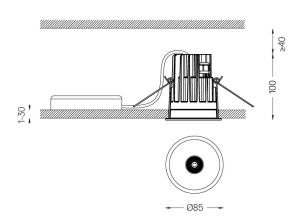

Beam angle Medium 40°

Application

Weight 0,53Kg

@078 (trim version)

The cutout dimensions are for plasterboard ceilings. For other type of material please contact: support@om-light.com

Data according to regulations

2019/2020/EU supplemented by 2021/341 |2019/2015/EU supplemented by 2021/340/EU Energy Consumption Labelling Ordinance. This product contains a light source of efficiency class F Model Identifier 2053560247H