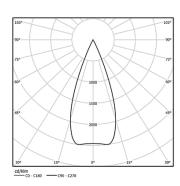

9,8W / 880lm / 4000K / DALI / Medium 40° / ø85mm

60225

Ceiling-recessed luminaire with aluminium die-cast body and heat sink with electrostatic 100% polyester paint finish.

Lightcore optics for defined and perfectly controlled beam of light.

Easy recessing system with spring clips.

Fitting accessories for different applications are available.

LED CRI>80 / >50.000h, L80/B10 2-step MacAdam / Power supply included. IP65 | 230Vac | 50/60Hz

| <b>4000K</b> | Light Source | Luminaire |
|--------------|--------------|-----------|
| Power        | 9,8W         | 12,3W     |
| Flux         | 1360lm       | 880lm     |
| Efficiency   | 139lm/W      | 72lm/W    |
| LOR          | -            | 65%       |
| UGR          | -            | <10       |

Beam angle Medium 40°

Application

Weight 0,53Kg

@078 (trim version)