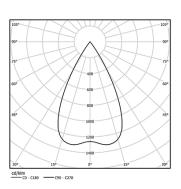

## One **IP65**

4,5W / 510lm / 4000K / DALI / Flood 56° / ø85mm

60226



Ceiling-recessed luminaire with aluminium die-cast body and heat sink with electrostatic 100% polyester paint finish.

Lightcore optics for defined and perfectly controlled beam of light.

Easy recessing system with spring clips.

Fitting accessories for different applications are available.

LED CRI>80 / >50.000h, L80/B10 2-step MacAdam / Power supply included. IP65 | 230Vac | 50/60Hz





| 4000K      | Light Source | Luminaire |
|------------|--------------|-----------|
| Power      | 4,5W         | 5,8W      |
| Flux       | 620Im        | 510lm     |
| Efficiency | 138lm/W      | 88lm/W    |
| LOR        | -            | 82%       |
| UGR        | -            | <16       |



Beam angle Flood 56°

Application



Weight 0,53Kg

| mm |  |
|----|--|



## Finishes

O .01 White / RAL 9010

● .02 Black / RAL 9005

Optional

59014 Accessory 12,5mm ceilings (flush installation)

150x91x20mm

59038 Accessory 10-40mm ceilings (acoustic ceiling) 156×100×78mm

For the specific supply of "DALI 2" drivers, please contact: support@om-light.com

The cutout dimensions are for plasterboard ceilings. For other type of material please contact: support@om-light.com

Data according to regulations

2019/2020/EU supplemented by 2021/341 |2019/2015/EU supplemented by 2021/340/EU Energy Consumption Labelling Ordinance. This product contains a light source of efficiency class E Model Identifier 2053560247L