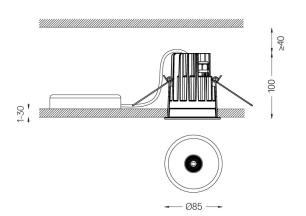

Easy recessing system with spring clips.

Fitting accessories for different applications are available.

LED CRI>80 / >50.000h, L80/B10 2-step MacAdam / Power supply included. IP65 | 230Vac | 50/60Hz

| 4000K      | Light Source | Luminaire |
|------------|--------------|-----------|
| Power      | 4,5W         | 5,8W      |
| Flux       | 620Im        | 510lm     |
| Efficiency | 138lm/W      | 88lm/W    |
| LOR        | -            | 82%       |
| UGR        | -            | <16       |

Beam angle Flood 56°

Application

Weight 0,53Kg

| mm |  |
|----|--|

The cutout dimensions are for plasterboard ceilings. For other type of material please contact: support@om-light.com

Data according to regulations

2019/2020/EU supplemented by 2021/341 |2019/2015/EU supplemented by 2021/340/EU Energy Consumption Labelling Ordinance. This product contains a light source of efficiency class E Model Identifier 2053560247L