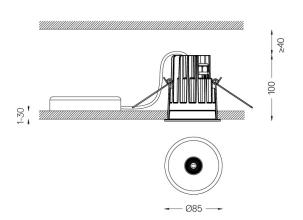

Beam angle Flood 56°

Application

Weight 0,53Kg

@078 (trim version)

The cutout dimensions are for plasterboard ceilings. For other type of material please contact: support@om-light.com

Data according to regulations

2019/2020/EU supplemented by 2021/341 |2019/2015/EU supplemented by 2021/340/EU Energy Consumption Labelling Ordinance. This product contains a light source of efficiency class F Model Identifier 2053560247H