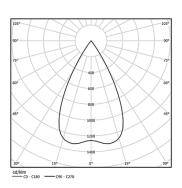

9,8W / 1110lm / 4000K / DALI / Flood 56° / ø85mm

60227



Ceiling-recessed luminaire with aluminium die-cast body and heat sink with electrostatic 100% polyester paint finish.

Lightcore optics for defined and perfectly controlled beam of light.

Easy recessing system with spring clips.

Fitting accessories for different applications are available.

LED CRI>80 / >50.000h, L80/B10 2-step MacAdam / Power supply included. IP65 | 230Vac | 50/60Hz





| 1000K      | Light Source | Luminaire |
|------------|--------------|-----------|
| Power      | 9,8W         | 12,3W     |
| Flux       | 1360lm       | 1110lm    |
| Efficiency | 139lm/W      | 91lm/W    |
| LOR        | -            | 82%       |
| UGR        | -            | <19       |



Beam angle Flood 56°

Application



Weight 0,53Kg



@078 (trim version)



## Finishes

O .01 White / RAL 9010 ● .02 Black / RAL 9005

## Optional

59014 Accessory 12,5mm ceilings (flush installation)

150x91x20mm

59038 Accessory 10-40mm ceilings (acoustic ceiling) 156×100×78mm

For the specific supply of "DALI 2" drivers, please contact: support@om-light.com

The cutout dimensions are for plasterboard ceilings. For other type of material please contact: support@om-light.com

Data according to regulations

2019/2020/EU supplemented by 2021/341 |2019/2015/EU supplemented by 2021/340/EU Energy Consumption Labelling Ordinance. This product contains a light source of efficiency class F Model Identifier 2053560247H