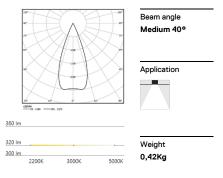

## **One Plus**

5,6W\* / 320Im\* / 2200K-5000K / DALI / Medium 40° / ø95mm

60242

Design: O/M + Bartenbach GmbH

Ceiling-recessed luminaire with die-cast aluminium body and heat sink.

Orientable by 30° on the horizontal axis and 355° on the vertical axis.

Reduced height <67mm.

Recessing accessory for trimless version supplied separately.

LED CRI>80 / >50.000h, L80/B10 / 3-step MacAdam Power supply included. DALI DT8 IP20 | 230Vac | 50/60Hz

| 2200K-5000K | Light Source | Luminaire |
|-------------|--------------|-----------|
| Power       | 5,6W*        | 7W*       |
| Flux        | 460lm*       | 320lm*    |
| Efficiency  | 82lm/W       | 46lm/W    |
| LOR         | -            | 70%       |
| UGR         | -            | <10       |