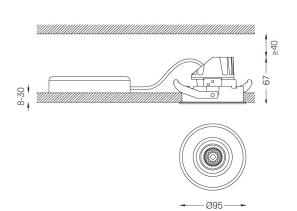

Reduced height <67mm.

Recessing accessory for trimless version supplied separately.

LED CRI>80 / >50.000h, L80/B10 / 3-step MacAdam Power supply included. DALI DT8 IP20 | 230Vac | 50/60Hz

| 2200K-5000K | Light Source | Luminaire |
|-------------|--------------|-----------|
| Power       | 5,6W*        | 7W*       |
| Flux        | 460lm*       | 320lm*    |
| Efficiency  | 82lm/W       | 46lm/W    |
| LOR         | -            | 70%       |
| UGR         | -            | <10       |

mm

@090 (trim version)