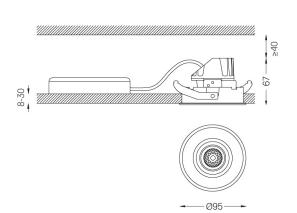

Reduced height <67mm.

Recessing accessory for trimless version supplied separately.

LED CRI>80 / >50.000h, L80/B10 / 3-step MacAdam Power supply included. DALI DT8 IP20 | 230Vac | 50/60Hz

| 2200K-5000K | Light Source | Luminaire |
|-------------|--------------|-----------|
| Power       | 5,6W*        | 7W*       |
| Flux        | 460lm*       | 380lm*    |
| Efficiency  | 82lm/W       | 54lm/W    |
| LOR         | -            | 83%       |
| UGR         | -            | <13       |

mm

@090 (trim version)