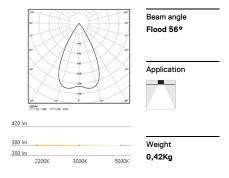

## **One Plus**

5,6W\* / 380lm\* / 2200K-5000K / DALI / Flood 56° / ø95mm

60243

Design: O/M + Bartenbach GmbH

Ceiling-recessed luminaire with die-cast aluminium body and heat sink.

Orientable by 30° on the horizontal axis and 355° on the vertical axis.

Reduced height <67mm.

Recessing accessory for trimless version supplied separately.

LED CRI>80 / >50.000h, L80/B10 / 3-step MacAdam Power supply included. DALI DT8 IP20 | 230Vac | 50/60Hz

| 2200K-5000K | Light Source | Luminaire |
|-------------|--------------|-----------|
| Power       | 5,6W*        | 7W*       |
| Flux        | 460lm*       | 380lm*    |
| Efficiency  | 82lm/W       | 54lm/W    |
| LOR         | -            | 83%       |
| UGR         | -            | <13       |