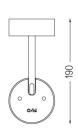

sh. Spot-lens with individual complex surface rips to provide a focal light and an extremely narrow beam. Orientable by 90° horizontal rotation and 330° vertical rotation.

Driver included.

LED CRI>90 / >50.000h, L80/B10 2-step MacAdam / Driver included. IP20 | 230Vac | 50/60Hz



| 2700K               |              |           |
|---------------------|--------------|-----------|
|                     | Light Source | Luminaire |
| Power               | 9,8W         | 12,3W     |
| Flux                | 955lm        | 700lm     |
| Efficiency          | 97lm/W       | 57lm/W    |
| LOR                 | -            | 73%       |
| Operating Condition | -            | 230Vac    |
|                     |              |           |



Beam angle Medium 41° Application Weight 0,64Kg

mm





## Finishes

O .01 White / RAL 9010

● .02 Black / RAL 9005

## Data according to regulations

2019/2020/EU supplemented by 2021/341 |2019/2015/EU supplemented by 2021/340/EU Energy Consumption Labelling Ordinance. This product contains a light source of efficiency class F Model Identifier 2053560245H