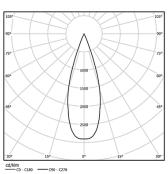

uminium body with electrostatic 100% polyester paint finish. Spot-lens with individual complex surface rips to provide a focal light and an extremely narrow beam. Orientable by 90° horizontal rotation and 330° vertical rotation.

Driver included.

LED CRI>90 / >50.000h, L80/B10 2-step MacAdam / Driver included. IP20 | 230Vac | 50/60Hz



| 2700K               |              |           |
|---------------------|--------------|-----------|
|                     | Light Source | Luminaire |
| Power               | 9,8W         | 12,3W     |
| Flux                | 955lm        | 700lm     |
| Efficiency          | 97lm/W       | 57lm/W    |
| LOR                 | -            | 73%       |
| Operating Condition | -            | 230Vac    |
|                     |              |           |



Beam angle Medium 41° Application Weight 0,64Kg

mm





## Finishes

O .01 White / RAL 9010

● .02 Black / RAL 9005

## Data according to regulations

2019/2020/EU supplemented by 2021/341 |2019/2015/EU supplemented by 2021/340/EU Energy Consumption Labelling Ordinance. This product contains a light source of efficiency class F Model Identifier 2053560245H