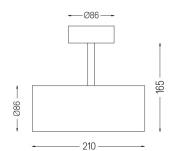

nish. Spot-lens with individual complex surface rips to provide a focal light and an extremely narrow beam. Orientable by 90° horizontal rotation and 330° vertical rotation.

Driver included.

LED CRI>90 / >50.000h, L80/B10 2-step MacAdam / Driver included. IP20 | 230Vac | 50/60Hz



| 2700K               |              |           |
|---------------------|--------------|-----------|
|                     | Light Source | Luminaire |
| Power               | 9,8W         | 12,3W     |
| Flux                | 955lm        | 700lm     |
| Efficiency          | 97lm/W       | 57lm/W    |
| LOR                 | -            | 73%       |
| Operating Condition | -            | 230Vac    |
|                     |              |           |



Beam angle Medium 41° Application Weight 0,64Kg

mm





## Finishes

O .01 White / RAL 9010

● .02 Black / RAL 9005

## Data according to regulations

2019/2020/EU supplemented by 2021/341 |2019/2015/EU supplemented by 2021/340/EU Energy Consumption Labelling Ordinance. This product contains a light source of efficiency class F Model Identifier 2053560245H