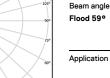

## Over Surface

4,5W / 430lm / 2700K / On/Off / Flood 59° / ø85mm

60246

Design: O/M + Bartenbach GmbH Surface spotlight with die-cast aluminium body with electrostatic 100% polyester paint finish. Spot-lens with individual complex surface rips to provide a focal light and an extremely narrow beam. Orientable by 90° horizontal rotation and 330° vertical rotation. Driver included.