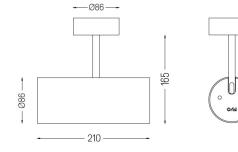

## Over Surface

4,5W / 430lm / 2700K / On/Off / Flood 59° / ø85mm

60246

Design: O/M + Bartenbach GmbH Surface spotlight with die-cast aluminium body with electrostatic 100% polyester paint finish. Spot-lens with individual complex surface rips to provide a focal light and an extremely narrow beam. Orientable by 90° horizontal rotation and 330° vertical rotation. Driver included.

LED CRI>90 / >50.000h, L80/B10 2-step MacAdam / Driver included. IP20 | 230Vac | 50/60Hz

190

.

Weight 0,64Kg