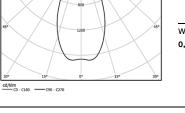

## Over Surface

4,5W / 430lm / 2700K / On/Off / Flood 59° / ø85mm

60246

Design: O/M + Bartenbach GmbH Surface spotlight with die-cast aluminium body with electrostatic 100% polyester paint finish. Spot-lens with individual complex surface rips to provide a focal light and an extremely narrow beam. Orientable by 90° horizontal rotation and 330° vertical rotation. Driver included.