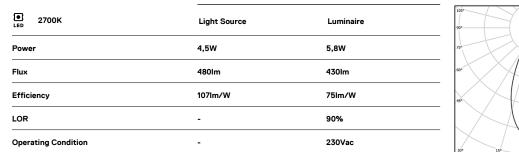

## Over Surface

4,5W / 430lm / 2700K / On/Off / Flood 59° / ø85mm

60246

Design: O/M + Bartenbach GmbH Surface spotlight with die-cast aluminium body with electrostatic 100% polyester paint finish. Spot-lens with individual complex surface rips to provide a focal light and an extremely narrow beam. Orientable by 90° horizontal rotation and 330° vertical rotation. Driver included.

LED CRI>90 / >50.000h, L80/B10 2-step MacAdam / Driver included. IP20 | 230Vac | 50/60Hz

190

.

Weight 0,64Kg