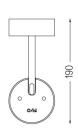

n: O/M + Bartenbach GmbH Surface spotlight with die-cast aluminium body with electrostatic 100% polyester paint finish. Spot-lens with individual complex surface rips to provide a focal light and an extremely narrow beam. Orientable by 90° horizontal rotation and 330° vertical rotation.

Driver included.

LED CRI>90 / >50.000h, L80/B10 2-step MacAdam / Driver included. IP20 | 230Vac | 50/60Hz



| Light Source | Luminaire               |
|--------------|-------------------------|
| 9,8W         | 12,3W                   |
| 955lm        | 860lm                   |
| 97lm/W       | 70lm/W                  |
| -            | 90%                     |
| -            | 230Vac                  |
|              | 9,8W<br>955lm<br>97lm/W |



Beam angle Flood 59° Application Weight 0,64Kg

mm





## Finishes

O .01 White / RAL 9010

● .02 Black / RAL 9005

## Data according to regulations

2019/2020/EU supplemented by 2021/341 |2019/2015/EU supplemented by 2021/340/EU Energy Consumption Labelling Ordinance. This product contains a light source of efficiency class F Model Identifier 2053560245H