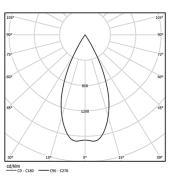

0lm / 2700K / On/Off / Flood 59° / ø85mm

60247



Design: O/M + Bartenbach GmbH Surface spotlight with die-cast aluminium body with electrostatic 100% polyester paint finish. Spot-lens with individual complex surface rips to provide a focal light and an extremely narrow beam. Orientable by 90° horizontal rotation and 330° vertical rotation.

Driver included.

LED CRI>90 / >50.000h, L80/B10 2-step MacAdam / Driver included. IP20 | 230Vac | 50/60Hz



| Light Source | Luminaire               |
|--------------|-------------------------|
| 9,8W         | 12,3W                   |
| 955lm        | 860lm                   |
| 97lm/W       | 70lm/W                  |
| -            | 90%                     |
| -            | 230Vac                  |
|              | 9,8W<br>955lm<br>97lm/W |



Beam angle Flood 59° Application Weight 0,64Kg

mm





## Finishes

O .01 White / RAL 9010

● .02 Black / RAL 9005

## Data according to regulations

2019/2020/EU supplemented by 2021/341 |2019/2015/EU supplemented by 2021/340/EU Energy Consumption Labelling Ordinance. This product contains a light source of efficiency class F Model Identifier 2053560245H