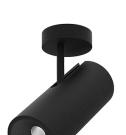

## Over Surface

9,8W / 860lm / 2700K / On/Off / Flood 59° / ø85mm

60247

Design: O/M + Bartenbach GmbH Surface spotlight with die-cast aluminium body with electrostatic 100% polyester paint finish. Spot-lens with individual complex surface rips to provide a focal light and an extremely narrow beam. Orientable by 90° horizontal rotation and 330° vertical rotation.