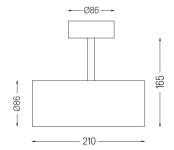

ign: O/M + Bartenbach GmbH Surface spotlight with die-cast aluminium body with electrostatic 100% polyester paint finish. Spot-lens with individual complex surface rips to provide a focal light and an extremely narrow beam. Orientable by 90° horizontal rotation and 330° vertical rotation.

Driver included.

LED CRI>90 / >50.000h, L80/B10 2-step MacAdam / Driver included. IP20 | 230Vac | 50/60Hz



| Light Source | Luminaire               |
|--------------|-------------------------|
| 9,8W         | 12,3W                   |
| 955lm        | 860lm                   |
| 97lm/W       | 70lm/W                  |
| -            | 90%                     |
| -            | 230Vac                  |
|              | 9,8W<br>955lm<br>97lm/W |



Beam angle Flood 59° Application Weight 0,64Kg

mm





## Finishes

O .01 White / RAL 9010

● .02 Black / RAL 9005

## Data according to regulations

2019/2020/EU supplemented by 2021/341 |2019/2015/EU supplemented by 2021/340/EU Energy Consumption Labelling Ordinance. This product contains a light source of efficiency class F Model Identifier 2053560245H