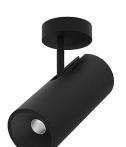

## Over Surface

9,8W / 860lm / 2700K / DALI / Flood 59° / ø85mm

60251

Design: O/M + Bartenbach GmbH Surface spotlight with die-cast aluminium body with electrostatic 100% polyester paint finish. Spot-lens with individual complex surface rips to provide a focal light and an extremely narrow beam. Orientable by 90° horizontal rotation and 330° vertical rotation.