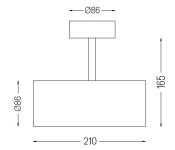

nium body with electrostatic 100% polyester paint finish. Spot-lens with individual complex surface rips to provide a focal light and an extremely narrow beam. Orientable by 90° horizontal rotation and 330° vertical rotation.

Driver included.

LED CRI>90 / >50.000h, L80/B10 2-step MacAdam / Driver included. IP20 | 230Vac | 50/60Hz



| <b>●</b> 2700K      | Light Source | Luminaire |
|---------------------|--------------|-----------|
| Power               | 9,8W         | 12,3W     |
| Flux                | 955lm        | 860lm     |
| Efficiency          | 97lm/W       | 70lm/W    |
| LOR                 | -            | 90%       |
| Operating Condition | -            | 230Vac    |
|                     |              |           |



Beam angle Flood 59° Application Weight 0,64Kg

mm





## Finishes

O .01 White / RAL 9010 ● .02 Black / RAL 9005

## Data according to regulations

2019/2020/EU supplemented by 2021/341 |2019/2015/EU supplemented by 2021/340/EU Energy Consumption Labelling Ordinance. This product contains a light source of efficiency class F Model Identifier 2053560245H