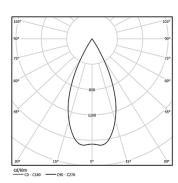

Bartenbach GmbH Surface spotlight with die-cast aluminium body with electrostatic 100% polyester paint finish. Spot-lens with individual complex surface rips to provide a focal light and an extremely narrow beam. Orientable by 90° horizontal rotation and 330° vertical rotation.

Driver included.

LED CRI>90 / >50.000h, L80/B10 2-step MacAdam / Driver included. IP20 | 230Vac | 50/60Hz



| <b>●</b> 2700K      | Light Source | Luminaire |
|---------------------|--------------|-----------|
| Power               | 9,8W         | 12,3W     |
| Flux                | 955lm        | 860lm     |
| Efficiency          | 97lm/W       | 70lm/W    |
| LOR                 | -            | 90%       |
| Operating Condition | -            | 230Vac    |
|                     |              |           |



Beam angle Flood 59° Application Weight 0,64Kg

mm





## Finishes

O .01 White / RAL 9010 ● .02 Black / RAL 9005

## Data according to regulations

2019/2020/EU supplemented by 2021/341 |2019/2015/EU supplemented by 2021/340/EU Energy Consumption Labelling Ordinance. This product contains a light source of efficiency class F Model Identifier 2053560245H