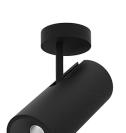

## Over **Surface**

4,5W / 380lm / 3000K / On/Off / Medium 41° / ø85mm

60252

Design: O/M + Bartenbach GmbH Surface spotlight with die-cast aluminium body with electrostatic 100% polyester paint finish. Spot-lens with individual complex surface rips to provide a focal light and an extremely narrow beam. Orientable by 90° horizontal rotation and 330° vertical rotation.

Driver included.

LED CRI>90 / >50.000h, L80/B10 2-step MacAdam / Driver included. IP20 | 230Vac | 50/60Hz

| [●] 3000K           | Light Source | Luminaire |
|---------------------|--------------|-----------|
| Power               | 4,5W         | 5,8W      |
| Flux                | 520lm        | 380lm     |
| Efficiency          | 116lm/W      | 66lm/W    |
| LOR                 | -            | 73%       |
| Operating Condition | -            | 230Vac    |

Beam angle Medium 41° Application Weight 0,64Kg

mm