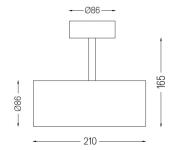

tenbach GmbH Surface spotlight with die-cast aluminium body with electrostatic 100% polyester paint finish. Spot-lens with individual complex surface rips to provide a focal light and an extremely narrow beam. Orientable by 90° horizontal rotation and 330° vertical rotation.

Driver included.

LED CRI>90 / >50.000h, L80/B10 2-step MacAdam / Driver included. IP20 | 230Vac | 50/60Hz



| [●] 3000K           | Light Source | Luminaire |
|---------------------|--------------|-----------|
| Power               | 4,5W         | 5,8W      |
| Flux                | 520lm        | 380lm     |
| Efficiency          | 116lm/W      | 66lm/W    |
| LOR                 | -            | 73%       |
| Operating Condition | -            | 230Vac    |



Beam angle Medium 41° Application Weight 0,64Kg

mm





## Finishes

O .01 White / RAL 9010

● .02 Black / RAL 9005

## Data according to regulations

2019/2020/EU supplemented by 2021/341 |2019/2015/EU supplemented by 2021/340/EU Energy Consumption Labelling Ordinance. This product contains a light source of efficiency class F Model Identifier 2053560257L