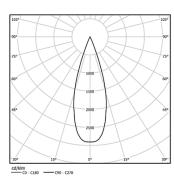

On/Off / Medium 41° / ø85mm

60252



Design: O/M + Bartenbach GmbH Surface spotlight with die-cast aluminium body with electrostatic 100% polyester paint finish. Spot-lens with individual complex surface rips to provide a focal light and an extremely narrow beam. Orientable by 90° horizontal rotation and 330° vertical rotation.

Driver included.

LED CRI>90 / >50.000h, L80/B10 2-step MacAdam / Driver included. IP20 | 230Vac | 50/60Hz



| [●] 3000K           | Light Source | Luminaire |
|---------------------|--------------|-----------|
| Power               | 4,5W         | 5,8W      |
| Flux                | 520lm        | 380lm     |
| Efficiency          | 116lm/W      | 66lm/W    |
| LOR                 | -            | 73%       |
| Operating Condition | -            | 230Vac    |



Beam angle Medium 41° Application Weight 0,64Kg

mm





## Finishes

O .01 White / RAL 9010

● .02 Black / RAL 9005

## Data according to regulations

2019/2020/EU supplemented by 2021/341 |2019/2015/EU supplemented by 2021/340/EU Energy Consumption Labelling Ordinance. This product contains a light source of efficiency class F Model Identifier 2053560257L