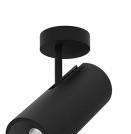

## Over Surface

4,5W / 470lm / 3000K / On/Off / Flood 59° / ø85mm

60254

Design: O/M + Bartenbach GmbH Surface spotlight with die-cast aluminium body with electrostatic 100% polyester paint finish. Spot-lens with individual complex surface rips to provide a focal light and an extremely narrow beam. Orientable by 90° horizontal rotation and 330° vertical rotation.