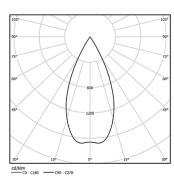

Bartenbach GmbH Surface spotlight with die-cast aluminium body with electrostatic 100% polyester paint finish. Spot-lens with individual complex surface rips to provide a focal light and an extremely narrow beam. Orientable by 90° horizontal rotation and 330° vertical rotation.

Driver included.

LED CRI>90 / >50.000h, L80/B10 2-step MacAdam / Driver included. IP20 | 230Vac | 50/60Hz



| <b>1</b> 3000K      | Light Source | Luminaire |
|---------------------|--------------|-----------|
| Power               | 4,5W         | 5,8W      |
| Flux                | 520lm        | 470lm     |
| Efficiency          | 116lm/W      | 81lm/W    |
| LOR                 | -            | 90%       |
| Operating Condition | -            | 230Vac    |
|                     |              |           |



Beam angle Flood 59° Application Weight 0,64Kg

mm





## Finishes

O .01 White / RAL 9010

● .02 Black / RAL 9005

## Data according to regulations

2019/2020/EU supplemented by 2021/341 |2019/2015/EU supplemented by 2021/340/EU Energy Consumption Labelling Ordinance. This product contains a light source of efficiency class F Model Identifier 2053560257L