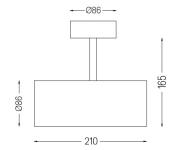

nium body with electrostatic 100% polyester paint finish. Spot-lens with individual complex surface rips to provide a focal light and an extremely narrow beam. Orientable by 90° horizontal rotation and 330° vertical rotation.

Driver included.

LED CRI>90 / >50.000h, L80/B10 2-step MacAdam / Driver included. IP20 | 230Vac | 50/60Hz



| <b>1</b> 3000K      | Light Source | Luminaire |
|---------------------|--------------|-----------|
| Power               | 4,5W         | 5,8W      |
| Flux                | 520lm        | 470lm     |
| Efficiency          | 116lm/W      | 81lm/W    |
| LOR                 | -            | 90%       |
| Operating Condition | -            | 230Vac    |
|                     |              |           |



Beam angle Flood 59° Application Weight 0,64Kg

mm





## Finishes

O .01 White / RAL 9010

● .02 Black / RAL 9005

## Data according to regulations

2019/2020/EU supplemented by 2021/341 |2019/2015/EU supplemented by 2021/340/EU Energy Consumption Labelling Ordinance. This product contains a light source of efficiency class F Model Identifier 2053560257L