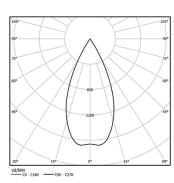

Driver included.

LED CRI>90 / >50.000h, L80/B10 2-step MacAdam / Driver included. IP20 | 230Vac | 50/60Hz

| . 3000K             |              |           |
|---------------------|--------------|-----------|
|                     | Light Source | Luminaire |
| Power               | 9,8W         | 12,3W     |
| Flux                | 1035lm       | 930lm     |
| Efficiency          | 106lm/W      | 76lm/W    |
| LOR                 | -            | 90%       |
| Operating Condition | -            | 230Vac    |
|                     |              |           |

Beam angle Flood 59° Application Weight 0,64Kg

mm