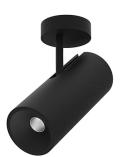

## Over Surface

9,8W / 930lm / 3000K / On/Off / Flood 59° / ø85mm

60255

Design: O/M + Bartenbach GmbH Surface spotlight with die-cast aluminium body with electrostatic 100% polyester paint finish. Spot-lens with individual complex surface rips to provide a focal light and an extremely narrow beam. Orientable by 90° horizontal rotation and 330° vertical rotation.