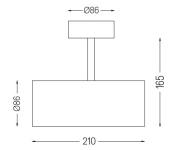

inish. Spot-lens with individual complex surface rips to provide a focal light and an extremely narrow beam. Orientable by 90° horizontal rotation and 330° vertical rotation.

Driver included.

LED CRI>90 / >50.000h, L80/B10 2-step MacAdam / Driver included. IP20 | 230Vac | 50/60Hz



| . 3000K             |              |           |
|---------------------|--------------|-----------|
|                     | Light Source | Luminaire |
| Power               | 9,8W         | 12,3W     |
| Flux                | 1035lm       | 930lm     |
| Efficiency          | 106lm/W      | 76lm/W    |
| LOR                 | -            | 90%       |
| Operating Condition | -            | 230Vac    |
|                     |              |           |



Beam angle Flood 59° Application Weight 0,64Kg

mm





## Finishes

O .01 White / RAL 9010

● .02 Black / RAL 9005

## Data according to regulations

2019/2020/EU supplemented by 2021/341 |2019/2015/EU supplemented by 2021/340/EU Energy Consumption Labelling Ordinance. This product contains a light source of efficiency class F Model Identifier 2053560257H