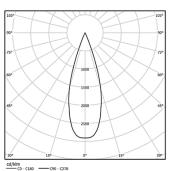

nbach GmbH Surface spotlight with die-cast aluminium body with electrostatic 100% polyester paint finish. Spot-lens with individual complex surface rips to provide a focal light and an extremely narrow beam. Orientable by 90° horizontal rotation and 330° vertical rotation.

Driver included.

LED CRI>90 / >50.000h, L80/B10 2-step MacAdam / Power supply included. IP20 | 230Vac | 50/60Hz



| <b>■</b> 3000K      | Light Source | Luminaire |
|---------------------|--------------|-----------|
| Power               | 9,8W         | 12,3W     |
| Flux                | 1035lm       | 770lm     |
| Efficiency          | 106lm/W      | 63lm/W    |
| LOR                 | -            | 74%       |
| Operating Condition | -            | 230Vac    |
|                     |              |           |



Beam angle Medium 41° Application Weight 0,64Kg

mm





## Finishes

O .01 White / RAL 9010

● .02 Black / RAL 9005

## Data according to regulations

2019/2020/EU supplemented by 2021/341 |2019/2015/EU supplemented by 2021/340/EU Energy Consumption Labelling Ordinance. This product contains a light source of efficiency class F Model Identifier 2053560257H