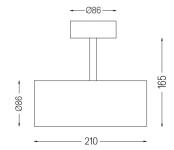

dy with electrostatic 100% polyester paint finish. Spot-lens with individual complex surface rips to provide a focal light and an extremely narrow beam. Orientable by 90° horizontal rotation and 330° vertical rotation.

Driver included.

LED CRI>90 / >50.000h, L80/B10 2-step MacAdam / Power supply included. IP20 | 230Vac | 50/60Hz



| <b>■</b> 3000K      | Light Source | Luminaire |
|---------------------|--------------|-----------|
| Power               | 9,8W         | 12,3W     |
| Flux                | 1035lm       | 770lm     |
| Efficiency          | 106lm/W      | 63lm/W    |
| LOR                 | -            | 74%       |
| Operating Condition | -            | 230Vac    |
|                     |              |           |



Beam angle Medium 41° Application Weight 0,64Kg

mm





## Finishes

O .01 White / RAL 9010

● .02 Black / RAL 9005

## Data according to regulations

2019/2020/EU supplemented by 2021/341 |2019/2015/EU supplemented by 2021/340/EU Energy Consumption Labelling Ordinance. This product contains a light source of efficiency class F Model Identifier 2053560257H