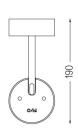

## Over Surface

9,8W / 770lm / 3000K / DALI / Medium 41° / ø85mm

60257

Design: O/M + Bartenbach GmbH Surface spotlight with die-cast aluminium body with electrostatic 100% polyester paint finish. Spot-lens with individual complex surface rips to provide a focal light and an extremely narrow beam. Orientable by 90° horizontal rotation and 330° vertical rotation.

Beam angle Medium 41° Application Weight 0,64Kg

mm