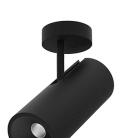

## Over Surface

9,8W / 770lm / 3000K / DALI / Medium 41° / ø85mm

60257

Design: O/M + Bartenbach GmbH Surface spotlight with die-cast aluminium body with electrostatic 100% polyester paint finish. Spot-lens with individual complex surface rips to provide a focal light and an extremely narrow beam. Orientable by 90° horizontal rotation and 330° vertical rotation.