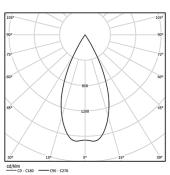

nbach GmbH Surface spotlight with die-cast aluminium body with electrostatic 100% polyester paint finish. Spot-lens with individual complex surface rips to provide a focal light and an extremely narrow beam. Orientable by 90° horizontal rotation and 330° vertical rotation.

Driver included.

LED CRI>90 / >50.000h, L80/B10 2-step MacAdam / Power supply included. IP20 | 230Vac | 50/60Hz



| <b>1</b> 3000K      | Light Source | Luminaire |
|---------------------|--------------|-----------|
| Power               | 4,5W         | 5,8W      |
| Flux                | 520lm        | 470lm     |
| Efficiency          | 116lm/W      | 81lm/W    |
| LOR                 | -            | 90%       |
| Operating Condition | -            | 230Vac    |
|                     |              |           |



Beam angle Flood 59° Application Weight 0,64Kg

mm





## Finishes

O .01 White / RAL 9010

● .02 Black / RAL 9005

## Data according to regulations

2019/2020/EU supplemented by 2021/341 |2019/2015/EU supplemented by 2021/340/EU Energy Consumption Labelling Ordinance. This product contains a light source of efficiency class F Model Identifier 2053560257L