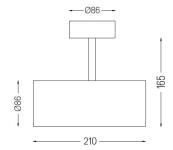

ody with electrostatic 100% polyester paint finish. Spot-lens with individual complex surface rips to provide a focal light and an extremely narrow beam. Orientable by 90° horizontal rotation and 330° vertical rotation.

Driver included.

LED CRI>90 / >50.000h, L80/B10 2-step MacAdam / Power supply included. IP20 | 230Vac | 50/60Hz



| <b>1</b> 3000K      | Light Source | Luminaire |
|---------------------|--------------|-----------|
| Power               | 4,5W         | 5,8W      |
| Flux                | 520lm        | 470lm     |
| Efficiency          | 116lm/W      | 81lm/W    |
| LOR                 | -            | 90%       |
| Operating Condition | -            | 230Vac    |
|                     |              |           |



Beam angle Flood 59° Application Weight 0,64Kg

mm





## Finishes

O .01 White / RAL 9010

● .02 Black / RAL 9005

## Data according to regulations

2019/2020/EU supplemented by 2021/341 |2019/2015/EU supplemented by 2021/340/EU Energy Consumption Labelling Ordinance. This product contains a light source of efficiency class F Model Identifier 2053560257L