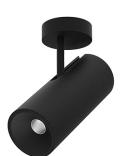

## Over Surface

4,5W / 470lm / 3000K / DALI / Flood 59° / ø85mm

60258

Design: O/M + Bartenbach GmbH Surface spotlight with die-cast aluminium body with electrostatic 100% polyester paint finish. Spot-lens with individual complex surface rips to provide a focal light and an extremely narrow beam. Orientable by 90° horizontal rotation and 330° vertical rotation.

Beam angle Flood 59° Application Weight 0,64Kg

mm