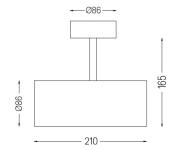

ch GmbH Surface spotlight with die-cast aluminium body with electrostatic 100% polyester paint finish. Spot-lens with individual complex surface rips to provide a focal light and an extremely narrow beam. Orientable by 90° horizontal rotation and 330° vertical rotation.

Driver included.

LED CRI>90 / >50.000h, L80/B10 2-step MacAdam / Power supply included. IP20 | 230Vac | 50/60Hz



| [●] 3000K           | Light Source | Luminaire |
|---------------------|--------------|-----------|
| Power               | 9,8W         | 12,3W     |
| Flux                | 1035lm       | 930lm     |
| Efficiency          | 106lm/W      | 76lm/W    |
| LOR                 | -            | 90%       |
| Operating Condition | -            | 230Vac    |



Beam angle Flood 59° Application Weight 0,64Kg

mm





## Finishes

O .01 White / RAL 9010 ● .02 Black / RAL 9005

## Data according to regulations

2019/2020/EU supplemented by 2021/341 |2019/2015/EU supplemented by 2021/340/EU Energy Consumption Labelling Ordinance. This product contains a light source of efficiency class F Model Identifier 2053560257H