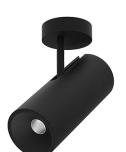

## Over Surface

9,8W / 930lm / 3000K / DALI / Flood 59° / ø85mm

60259

Design: O/M + Bartenbach GmbH Surface spotlight with die-cast aluminium body with electrostatic 100% polyester paint finish. Spot-lens with individual complex surface rips to provide a focal light and an extremely narrow beam. Orientable by 90° horizontal rotation and 330° vertical rotation.