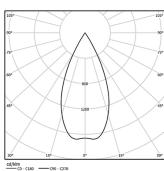

I / Flood 59° / ø85mm

60259



Design: O/M + Bartenbach GmbH Surface spotlight with die-cast aluminium body with electrostatic 100% polyester paint finish. Spot-lens with individual complex surface rips to provide a focal light and an extremely narrow beam. Orientable by 90° horizontal rotation and 330° vertical rotation.

Driver included.

LED CRI>90 / >50.000h, L80/B10 2-step MacAdam / Power supply included. IP20 | 230Vac | 50/60Hz



| [●] 3000K           | Light Source | Luminaire |
|---------------------|--------------|-----------|
| Power               | 9,8W         | 12,3W     |
| Flux                | 1035lm       | 930lm     |
| Efficiency          | 106lm/W      | 76lm/W    |
| LOR                 | -            | 90%       |
| Operating Condition | -            | 230Vac    |



Beam angle Flood 59° Application Weight 0,64Kg

mm





## Finishes

O .01 White / RAL 9010 ● .02 Black / RAL 9005

## Data according to regulations

2019/2020/EU supplemented by 2021/341 |2019/2015/EU supplemented by 2021/340/EU Energy Consumption Labelling Ordinance. This product contains a light source of efficiency class F Model Identifier 2053560257H