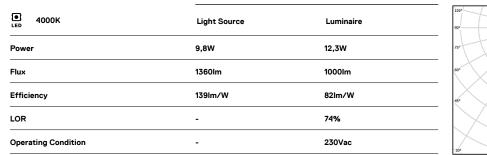

## Over Surface

9,8W / 1000lm / 4000K / On/Off / Medium 41° / ø85mm

60261

Design: O/M + Bartenbach GmbH Surface spotlight with die-cast aluminium body with electrostatic 100% polyester paint finish. Spot-lens with individual complex surface rips to provide a focal light and an extremely narrow beam. Orientable by 90° horizontal rotation and 330° vertical rotation. Driver included.

LED CRI>80 / >50.000h, L80/B10 2-step MacAdam / Power supply included. IP20 | 230Vac | 50/60Hz

Beam angle Medium 41°

Application

Weight 0,64Kg

.01 White / RAL 9010
.02 Black / RAL 9005

Data according to regulations