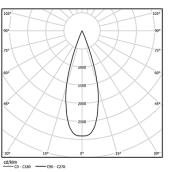

## Over Surface

9,8W / 1000lm / 4000K / On/Off / Medium 41° / ø85mm

60261

Design: O/M + Bartenbach GmbH Surface spotlight with die-cast aluminium body with electrostatic 100% polyester paint finish. Spot-lens with individual complex surface rips to provide a focal light and an extremely narrow beam. Orientable by 90° horizontal rotation and 330° vertical rotation. Driver included.

LED CRI>80 / >50.000h, L80/B10 2-step MacAdam / Power supply included. IP20 | 230Vac | 50/60Hz

Beam angle Medium 41°

Application

Weight 0,64Kg

.01 White / RAL 9010
.02 Black / RAL 9005

Data according to regulations