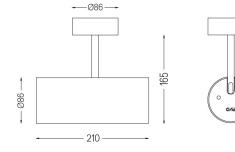

## Over Surface

9,8W / 1000lm / 4000K / On/Off / Medium 41° / ø85mm

60261

Design: O/M + Bartenbach GmbH Surface spotlight with die-cast aluminium body with electrostatic 100% polyester paint finish. Spot-lens with individual complex surface rips to provide a focal light and an extremely narrow beam. Orientable by 90° horizontal rotation and 330° vertical rotation. Driver included.

LED CRI>80 / >50.000h, L80/B10 2-step MacAdam / Power supply included. IP20 | 230Vac | 50/60Hz

Beam angle Medium 41°

Application

Weight 0,64Kg

.01 White / RAL 9010
.02 Black / RAL 9005

Data according to regulations