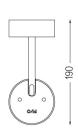

## Over Surface

9,8W / 1220lm / 4000K / On/Off / Flood 59° / ø85mm

60263

Design: O/M + Bartenbach GmbH Surface spotlight with die-cast aluminium body with electrostatic 100% polyester paint finish. Spot-lens with individual complex surface rips to provide a focal light and an extremely narrow beam. Orientable by 90° horizontal rotation and 330° vertical rotation.

Beam angle Flood 59° Application Weight 0,64Kg

mm