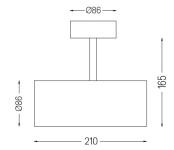

nium body with electrostatic 100% polyester paint finish. Spot-lens with individual complex surface rips to provide a focal light and an extremely narrow beam. Orientable by 90° horizontal rotation and 330° vertical rotation.

Driver included.

LED CRI>90 / >50.000h, L80/B10 2-step MacAdam / Driver included. IP20 | 230Vac | 50/60Hz



| ■ 4000K             | Light Source | Luminaire |
|---------------------|--------------|-----------|
| Power               | 9,8W         | 12,3W     |
| Flux                | 1360lm       | 1220lm    |
| Efficiency          | 139lm/W      | 100lm/W   |
| LOR                 | -            | 90%       |
| Operating Condition | -            | 230Vac    |
|                     |              |           |



Beam angle Flood 59° Application Weight 0,64Kg

mm





## Finishes

O .01 White / RAL 9010 ● .02 Black / RAL 9005

## Data according to regulations

2019/2020/EU supplemented by 2021/341 |2019/2015/EU supplemented by 2021/340/EU Energy Consumption Labelling Ordinance. This product contains a light source of efficiency class F Model Identifier 2053560247H