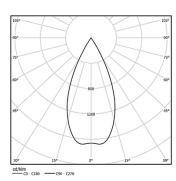

Bartenbach GmbH Surface spotlight with die-cast aluminium body with electrostatic 100% polyester paint finish. Spot-lens with individual complex surface rips to provide a focal light and an extremely narrow beam. Orientable by 90° horizontal rotation and 330° vertical rotation.

Driver included.

LED CRI>90 / >50.000h, L80/B10 2-step MacAdam / Driver included. IP20 | 230Vac | 50/60Hz



| ■ 4000K             | Light Source | Luminaire |
|---------------------|--------------|-----------|
| Power               | 9,8W         | 12,3W     |
| Flux                | 1360lm       | 1220lm    |
| Efficiency          | 139lm/W      | 100lm/W   |
| LOR                 | -            | 90%       |
| Operating Condition | -            | 230Vac    |
|                     |              |           |



Beam angle Flood 59° Application Weight 0,64Kg

mm





## Finishes

O .01 White / RAL 9010 ● .02 Black / RAL 9005

## Data according to regulations

2019/2020/EU supplemented by 2021/341 |2019/2015/EU supplemented by 2021/340/EU Energy Consumption Labelling Ordinance. This product contains a light source of efficiency class F Model Identifier 2053560247H