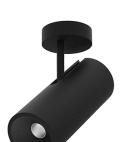

## Over Surface

9,8W / 1220lm / 4000K / On/Off / Flood 59° / ø85mm

60263

Design: O/M + Bartenbach GmbH Surface spotlight with die-cast aluminium body with electrostatic 100% polyester paint finish. Spot-lens with individual complex surface rips to provide a focal light and an extremely narrow beam. Orientable by 90° horizontal rotation and 330° vertical rotation.

Beam angle Flood 59° Application Weight 0,64Kg

mm