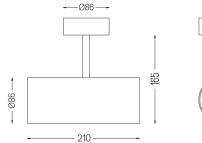

<u>mm</u>

www.om-light.com / mail@om-light.com Rua Maurício Lourenço Oliveira 186, 4405-034 Vila Nova de Gaia, Porto. Portugal. / Apartado 1538 4401-901 Vila Nova de Gaia, Porto Portugal / tel. + 351 223 710 419