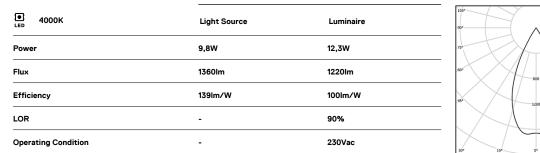

## Over Surface

9,8W / 1220lm / 4000K / DALI / Flood 59° / ø85mm

60267

Design: O/M + Bartenbach GmbH Surface spotlight with die-cast aluminium body with electrostatic 100% polyester paint finish. Spot-lens with individual complex surface rips to provide a focal light and an extremely narrow beam. Orientable by 90° horizontal rotation and 330° vertical rotation. Driver included.

LED CRI>90 / >50.000h, L80/B10 2-step MacAdam / Driver included. IP20 | 230Vac | 50/60Hz

Finishes

.01 White / RAL 9010
.02 Black / RAL 9005

Data according to regulations

2019/2020/EU supplemented by 2021/341 |2019/2015/EU supplemented by 2021/340/EU Energy Consumption Labelling Ordinance. This product contains a light source of efficiency class F Model Identifier 2053560247H