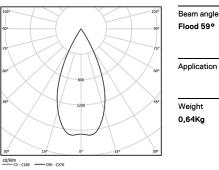

## Over Surface

9,8W / 1220lm / 4000K / DALI / Flood 59° / ø85mm

60267

Design: O/M + Bartenbach GmbH Surface spotlight with die-cast aluminium body with electrostatic 100% polyester paint finish. Spot-lens with individual complex surface rips to provide a focal light and an extremely narrow beam. Orientable by 90° horizontal rotation and 330° vertical rotation. Driver included.