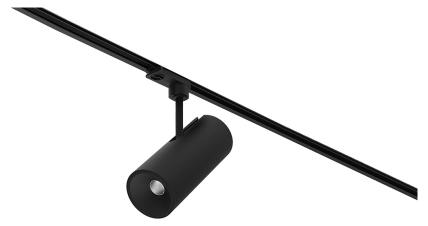

## Over **Track**

4,5W / 430lm / 2700K / On/Off / Flood 59° / ø85mm

60270

Design: O/M + Bartenbach GmbH Track-mounted spotlight with die-cast aluminium body with electrostatic 100% polyester paint finish. Spot-lens with individual complex surface rips to provide a focal light and an extremely narrow beam. Orientable by 90° horizontal rotation and 330° vertical rotation.