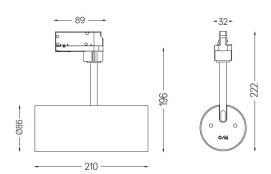

nium body with electrostatic 100% polyester paint finish. Spot-lens with individual complex surface rips to provide a focal light and an extremely narrow beam. Orientable by 90° horizontal rotation and 330° vertical rotation.

Driver included.

LED CRI>90 / >50.000h, L80/B10 2-step MacAdam / Driver included. IP20 | 230Vac | 50/60Hz



| <b>1</b> 2700K      | Light Source | Luminaire |
|---------------------|--------------|-----------|
| Power               | 4,5W         | 5,8W      |
| Flux                | 480lm        | 430lm     |
| Efficiency          | 107lm/W      | 75lm/W    |
| LOR                 | -            | 90%       |
| Operating Condition | -            | 230Vac    |
|                     |              |           |



Beam angle Flood 59° Application Weight 0,64Kg

mm



## Finishes

O .01 White / RAL 9010

● .02 Black / RAL 9005

## Data according to regulations

2019/2020/EU supplemented by 2021/341 |2019/2015/EU supplemented by 2021/340/EU Energy Consumption Labelling Ordinance. This product contains a light source of efficiency class F Model Identifier 2053560245L