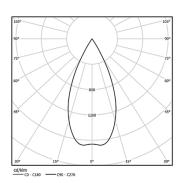

nbach GmbH Track-mounted spotlight with die-cast aluminium body with electrostatic 100% polyester paint finish. Spot-lens with individual complex surface rips to provide a focal light and an extremely narrow beam. Orientable by 90° horizontal rotation and 330° vertical rotation.

Driver included.

LED CRI>90 / >50.000h, L80/B10 2-step MacAdam / Driver included. IP20 | 230Vac | 50/60Hz



| <b>1</b> 2700K      | Light Source | Luminaire |
|---------------------|--------------|-----------|
| Power               | 4,5W         | 5,8W      |
| Flux                | 480lm        | 430lm     |
| Efficiency          | 107lm/W      | 75lm/W    |
| LOR                 | -            | 90%       |
| Operating Condition | -            | 230Vac    |
|                     |              |           |



Beam angle Flood 59° Application Weight 0,64Kg

mm



## Finishes

O .01 White / RAL 9010

● .02 Black / RAL 9005

## Data according to regulations

2019/2020/EU supplemented by 2021/341 |2019/2015/EU supplemented by 2021/340/EU Energy Consumption Labelling Ordinance. This product contains a light source of efficiency class F Model Identifier 2053560245L