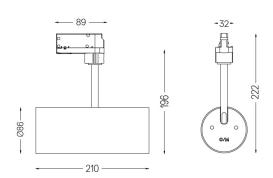

M + Bartenbach GmbH Track-mounted spotlight with die-cast aluminium body with electrostatic 100% polyester paint finish. Spot-lens with individual complex surface rips to provide a focal light and an extremely narrow beam. Orientable by 90° horizontal rotation and 330° vertical rotation.

Driver included.

LED CRI>90 / >50.000h, L80/B10 2-step MacAdam / Driver included. IP20 | 230Vac | 50/60Hz



| Light Source | Luminaire               |
|--------------|-------------------------|
| 9,8W         | 12,3W                   |
| 955lm        | 860lm                   |
| 97lm/W       | 70lm/W                  |
| -            | 90%                     |
| -            | 230Vac                  |
|              | 9,8W<br>955lm<br>97lm/W |



Beam angle Flood 59° Application

Weight 0,64Kg

mm



## Finishes

O .01 White / RAL 9010

● .02 Black / RAL 9005

## Data according to regulations

2019/2020/EU supplemented by 2021/341 |2019/2015/EU supplemented by 2021/340/EU Energy Consumption Labelling Ordinance. This product contains a light source of efficiency class F Model Identifier 2053560245H