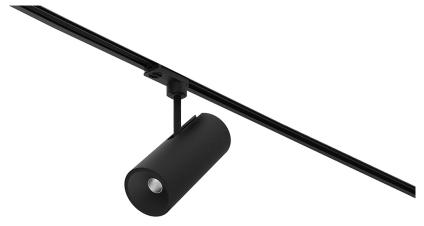

## Over **Track**

9,8W / 860lm / 2700K / On/Off / Flood 59° / ø85mm

60271

Design: O/M + Bartenbach GmbH Track-mounted spotlight with die-cast aluminium body with electrostatic 100% polyester paint finish. Spot-lens with individual complex surface rips to provide a focal light and an extremely narrow beam. Orientable by 90° horizontal rotation and 330° vertical rotation.

Beam angle Flood 59° Application

Weight 0,64Kg

mm