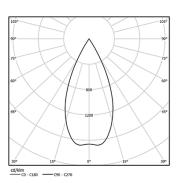

2700K / On/Off / Flood 59° / ø85mm

60271



Design: O/M + Bartenbach GmbH Track-mounted spotlight with die-cast aluminium body with electrostatic 100% polyester paint finish. Spot-lens with individual complex surface rips to provide a focal light and an extremely narrow beam. Orientable by 90° horizontal rotation and 330° vertical rotation.

Driver included.

LED CRI>90 / >50.000h, L80/B10 2-step MacAdam / Driver included. IP20 | 230Vac | 50/60Hz



| Light Source | Luminaire               |
|--------------|-------------------------|
| 9,8W         | 12,3W                   |
| 955lm        | 860lm                   |
| 97lm/W       | 70lm/W                  |
| -            | 90%                     |
| -            | 230Vac                  |
|              | 9,8W<br>955lm<br>97lm/W |



Beam angle Flood 59° Application

Weight 0,64Kg

mm



## Finishes

O .01 White / RAL 9010

● .02 Black / RAL 9005

## Data according to regulations

2019/2020/EU supplemented by 2021/341 |2019/2015/EU supplemented by 2021/340/EU Energy Consumption Labelling Ordinance. This product contains a light source of efficiency class F Model Identifier 2053560245H