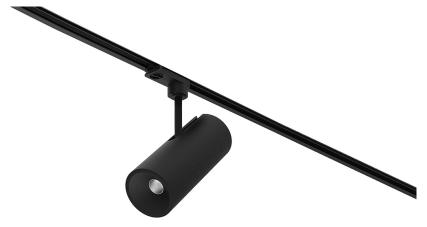

## Over **Track**

9,8W / 860lm / 2700K / DALI / Flood 59° / ø85mm

60275

Design: O/M + Bartenbach GmbH Track-mounted spotlight with die-cast aluminium body with electrostatic 100% polyester paint finish. Spot-lens with individual complex surface rips to provide a focal light and an extremely narrow beam. Orientable by 90° horizontal rotation and 330° vertical rotation.

Driver included.

LED CRI>90 / >50.000h, L80/B10 2-step MacAdam / Driver included. IP20 | 230Vac | 50/60Hz

| <b>1</b> 2700K      | Light Source | Luminaire |
|---------------------|--------------|-----------|
| Power               | 9,8W         | 12,3W     |
| Flux                | 955lm        | 860lm     |
| Efficiency          | 97lm/W       | 70lm/W    |
| LOR                 | -            | 90%       |
| Operating Condition | -            | 230Vac    |
|                     |              |           |

Beam angle Flood 59° Application Weight 0,64Kg

mm