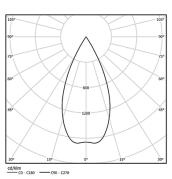

nbach GmbH Track-mounted spotlight with die-cast aluminium body with electrostatic 100% polyester paint finish. Spot-lens with individual complex surface rips to provide a focal light and an extremely narrow beam. Orientable by 90° horizontal rotation and 330° vertical rotation.

Driver included.

LED CRI>90 / >50.000h, L80/B10 2-step MacAdam / Driver included. IP20 | 230Vac | 50/60Hz



| <b>1</b> 2700K      | Light Source | Luminaire |
|---------------------|--------------|-----------|
| Power               | 9,8W         | 12,3W     |
| Flux                | 955lm        | 860lm     |
| Efficiency          | 97lm/W       | 70lm/W    |
| LOR                 | -            | 90%       |
| Operating Condition | -            | 230Vac    |
|                     |              |           |



Beam angle Flood 59° Application Weight 0,64Kg

mm



## Finishes

O .01 White / RAL 9010

● .02 Black / RAL 9005

## Data according to regulations

2019/2020/EU supplemented by 2021/341 |2019/2015/EU supplemented by 2021/340/EU Energy Consumption Labelling Ordinance. This product contains a light source of efficiency class F Model Identifier 2053560245H