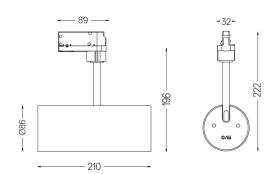

nium body with electrostatic 100% polyester paint finish. Spot-lens with individual complex surface rips to provide a focal light and an extremely narrow beam. Orientable by 90° horizontal rotation and 330° vertical rotation.

Driver included.

LED CRI>90 / >50.000h, L80/B10 2-step MacAdam / Driver included. IP20 | 230Vac | 50/60Hz



| <b>1</b> 2700K      | Light Source | Luminaire |
|---------------------|--------------|-----------|
| Power               | 9,8W         | 12,3W     |
| Flux                | 955lm        | 860lm     |
| Efficiency          | 97lm/W       | 70lm/W    |
| LOR                 | -            | 90%       |
| Operating Condition | -            | 230Vac    |
|                     |              |           |



Beam angle Flood 59° Application Weight 0,64Kg

mm



## Finishes

O .01 White / RAL 9010

● .02 Black / RAL 9005

## Data according to regulations

2019/2020/EU supplemented by 2021/341 |2019/2015/EU supplemented by 2021/340/EU Energy Consumption Labelling Ordinance. This product contains a light source of efficiency class F Model Identifier 2053560245H