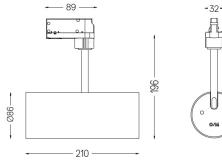

LED CRI>90 / >50.000h, L80/B10 2-step MacAdam / Driver included. IP20 | 230Vac | 50/60Hz

۵ (۱

222

Weight 

Beam angle Flood 59°

Application

0,64Kg

mm\_