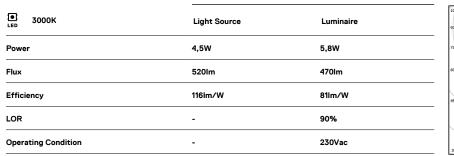

## )/M

4,5W / 470Im / 3000K / On/Off / Flood 59° / ø85mm

60278

Design: O/M + Bartenbach GmbH Track-mounted spotlight with die-cast aluminium body with electrostatic 100% polyester paint finish. Spot-lens with individual complex surface rips to provide a focal light and an extremely narrow beam. Orientable by 90° horizontal rotation and 330° vertical rotation. Driver included.

LED CRI>90 / >50.000h, L80/B10 2-step MacAdam / Driver included. IP20 | 230Vac | 50/60Hz

۵ (۱

222

Weight 

Beam angle Flood 59°

Application

0,64Kg

mm\_