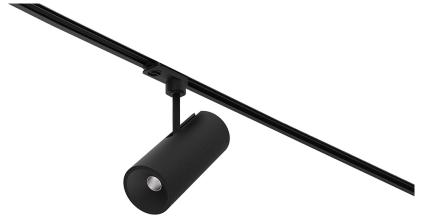

## Over **Track**

9,8W / 930lm / 3000K / On/Off / Flood 59° / ø85mm

60279

Design: O/M + Bartenbach GmbH Track-mounted spotlight with die-cast aluminium body with electrostatic 100% polyester paint finish. Spot-lens with individual complex surface rips to provide a focal light and an extremely narrow beam. Orientable by 90° horizontal rotation and 330° vertical rotation.