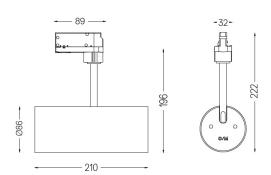

nium body with electrostatic 100% polyester paint finish. Spot-lens with individual complex surface rips to provide a focal light and an extremely narrow beam. Orientable by 90° horizontal rotation and 330° vertical rotation.

Driver included.

LED CRI>90 / >50.000h, L80/B10 2-step MacAdam / Driver included. IP20 | 230Vac | 50/60Hz



| <b>■</b> 3000K      | Light Source | Luminaire |
|---------------------|--------------|-----------|
| Power               | 9,8W         | 12,3W     |
| Flux                | 1035lm       | 930lm     |
| Efficiency          | 106lm/W      | 76lm/W    |
| LOR                 | -            | 90%       |
| Operating Condition | -            | 230Vac    |
|                     |              |           |



Beam angle Flood 59° Application Weight 0,64Kg

mm



## Finishes

O .01 White / RAL 9010

● .02 Black / RAL 9005

## Data according to regulations

2019/2020/EU supplemented by 2021/341 |2019/2015/EU supplemented by 2021/340/EU Energy Consumption Labelling Ordinance. This product contains a light source of efficiency class F Model Identifier 2053560257H