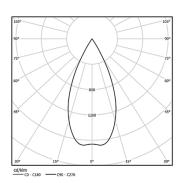

nbach GmbH Track-mounted spotlight with die-cast aluminium body with electrostatic 100% polyester paint finish. Spot-lens with individual complex surface rips to provide a focal light and an extremely narrow beam. Orientable by 90° horizontal rotation and 330° vertical rotation.

Driver included.

LED CRI>90 / >50.000h, L80/B10 2-step MacAdam / Driver included. IP20 | 230Vac | 50/60Hz



| <b>■</b> 3000K      | Light Source | Luminaire |
|---------------------|--------------|-----------|
| Power               | 9,8W         | 12,3W     |
| Flux                | 1035lm       | 930lm     |
| Efficiency          | 106lm/W      | 76lm/W    |
| LOR                 | -            | 90%       |
| Operating Condition | -            | 230Vac    |
|                     |              |           |



Beam angle Flood 59° Application Weight 0,64Kg

mm



## Finishes

O .01 White / RAL 9010

● .02 Black / RAL 9005

## Data according to regulations

2019/2020/EU supplemented by 2021/341 |2019/2015/EU supplemented by 2021/340/EU Energy Consumption Labelling Ordinance. This product contains a light source of efficiency class F Model Identifier 2053560257H