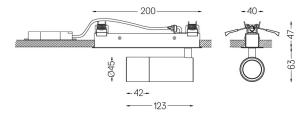

LED CRI>90 / >50.000h, L80/B10 2-step MacAdam / Power supply included. IP20 | 230Vac | 50/60Hz

mm.

/// 194x26

### Optional

59016 Elliptical refractor 039x0,5mm 59017 Soft diffuser 039x0,5mm 59018 Louvre 039x3mm 59019 Snoot 72mm 045x72

The cutout dimensions are for plasterboard ceilings. For other type of material please contact: support@om-light.com