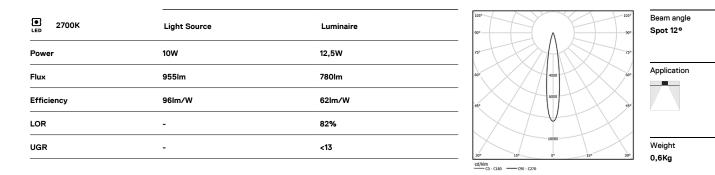

# Onit Recessed

10W / 780lm / 2700K / On/Off / Spot 12° / ø45mm

60292

LED CRI>90 / >50.000h, L80/B10 2-step MacAdam / Power supply included. IP20 | 230Vac | 50/60Hz

mm.

/// 194x26

Data according to regulations

2019/2020/EU supplemented by 2021/341 |2019/2015/EU supplemented by 2021/340/EU Energy Consumption Labelling Ordinance. This product contains a light source of efficiency class F Model Identifier 2053560245H