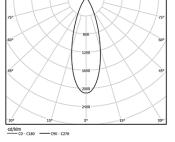

LED CRI>90 / >50.000h, L80/B10 2-step MacAdam / Power supply included. IP20 | 230Vac | 50/60Hz

**m**m

A7 194x26

Medium 28°

Finishes

O .01 White / RAL 9010 • .02 Black / RAL 9005