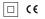

## Onit Recessed

10W / 720Im / 2700K / DALI / Medium 28º / ø45mm

60295

LED CRI>90 / >50.000h, L80/B10 2-step MacAdam / Power supply included. IP20 | 230Vac | 50/60Hz

**m**m

A7 194x26

Medium 28°

Finishes

O .01 White / RAL 9010 • .02 Black / RAL 9005