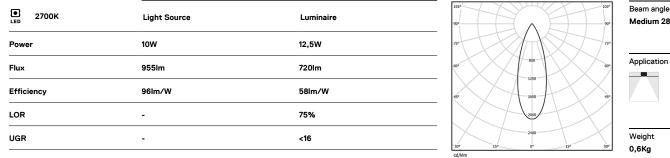

LED CRI>90 / >50.000h, L80/B10 2-step MacAdam / Power supply included. IP20 | 230Vac | 50/60Hz

**m**m

A7 194x26

Medium 28°

Finishes

O .01 White / RAL 9010 • .02 Black / RAL 9005

## Optional

59016 Elliptical refractor Ø39x0.5mm 59017 Soft diffuser Ø39x0,5mm 59018 Louvre Ø39x3mm 59019 Snoot 72mm Ø45×72

For the specific supply of "DALI 2" drivers, please contact: support@om-light.com The cutout dimensions are for plasterboard ceilings. For other type of material please contact: support@om-light.com