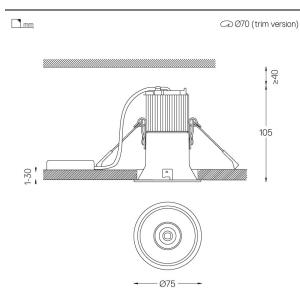

## Optional

59063 Flush accessory (12.5mm ceilings)

176×17mm

59064 Flush accessory (15mm ceilings)

176×19,5mm

59065 Flush accessory (25mm ceilings)

176×29,5mm

The cutout dimensions are for plasterboard ceilings. For other type of material please contact: support@om-light.com