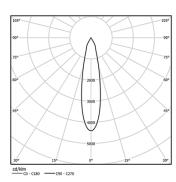

## **Beam**

4,5W / 350lm / 2700K / On/Off / Medium 23° / ø75mm

60327



Ceiling-recessed luminaire made of aluminium die-

Recessing accessory for flush version supplied separately.

LED CRI>90 / >50.000h, L80/B10
2-step MacAdam / Power supply included.
IP20 | 230Vac | 50/60Hz



| 2700K      | Light Source | Luminaire |
|------------|--------------|-----------|
| Power      | 4,5W         | 5,8W      |
| Flux       | 480lm        | 350lm     |
| Efficiency | 107lm/W      | 61lm/W    |
| LOR        | -            | 73%       |
| UGR        | -            | <16       |



Beam angle
Medium 23°

Application



Weight 0,38Kg

| mm |  |
|----|--|



## Finishes

O.04 Matt White

.05 Matt Black

Optional

59063 Flush accessory (12.5mm ceilings)

176×17mm

59064 Flush accessory (15mm ceilings)

176×19,5mm

59065 Flush accessory (25mm ceilings)

176×29,5mm

The cutout dimensions are for plasterboard ceilings. For other type of material please contact: support@om-light.com

Data according to regulations

2019/2020/EU supplemented by 2021/341 |2019/2015/EU supplemented by 2021/340/EU Energy Consumption Labelling Ordinance. This product contains a light source of efficiency class F Model Identifier 2053560245L