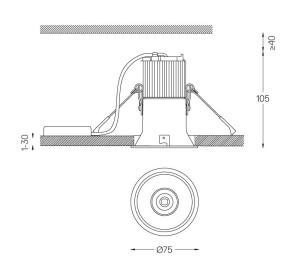

## **Beam**

4,5W / 350lm / 2700K / On/Off / Medium 23° / ø75mm

60327

Ceiling-recessed luminaire made of aluminium die-

Recessing accessory for flush version supplied separately.

LED CRI>90 / >50.000h, L80/B10
2-step MacAdam / Power supply included.
IP20 | 230Vac | 50/60Hz

Beam angle
Medium 23°

Application

Weight 0,38Kg

| mm |  |
|----|--|

59065 Flush accessory (25mm ceilings)

176×29,5mm

The cutout dimensions are for plasterboard ceilings. For other type of material please contact: support@om-light.com

Data according to regulations

2019/2020/EU supplemented by 2021/341 |2019/2015/EU supplemented by 2021/340/EU Energy Consumption Labelling Ordinance. This product contains a light source of efficiency class F Model Identifier 2053560245L