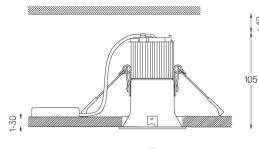

Ø70 (trim version)

≥40

Finishes

#### Optional

59063 Flush accessory (12.5mm ceilings) 176×17mm 59064 Flush accessory (15mm ceilings) 176×19,5mm 59065 Flush accessory (25mm ceilings) 176×29,5mm

The cutout dimensions are for plasterboard ceilings. For other type of material please contact: support@om-light.com