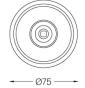

# **O/M**

## Beam

10W / 700Im / 2700K / On/Off / Medium 23° / ø75mm

60328

Design: O/M Ceiling-recessed luminaire made of aluminium die-

cast. Recessing accessory for flush version supplied

separately.

LED CRI>90 / >50.000h, L80/B10 2-step MacAdam / Power supply included. IP20 | 230Vac | 50/60Hz









Ø70 (trim version)

≥40

Finishes

#### O .04 Matt White • .05 Matt Black

#### Optional

59063 Flush accessory (12.5mm ceilings) 176×17mm 59064 Flush accessory (15mm ceilings) 176×19,5mm 59065 Flush accessory (25mm ceilings) 176×29,5mm

The cutout dimensions are for plasterboard ceilings. For other type of material please contact: support@om-light.com

### Data according to regulations

2019/2020/EU supplemented by 2021/341 |2019/2015/EU supplemented by 2021/340/EU Energy Consumption Labelling Ordinance. This product contains a light source of efficiency class F Model Identifier 2053560245H

This page was generated on 2025-08-24. Click here for the latest version.