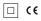

## Beam

10W / 700Im / 2700K / On/Off / Medium 23° / ø75mm

60328

Design: O/M Ceiling-recessed luminaire made of aluminium die-

cast. Recessing accessory for flush version supplied

separately.

LED CRI>90 / >50.000h, L80/B10 2-step MacAdam / Power supply included. IP20 | 230Vac | 50/60Hz

### Data according to regulations

2019/2020/EU supplemented by 2021/341 |2019/2015/EU supplemented by 2021/340/EU Energy Consumption Labelling Ordinance. This product contains a light source of efficiency class F Model Identifier 2053560245H