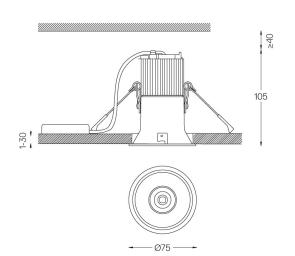

Beam angle

Application

Weight 0,38Kg

Ø70 (trim version)

59065 Flush accessory (25mm ceilings)

176×29,5mm

The cutout dimensions are for plasterboard ceilings. For other type of material please contact: support@om-light.com

Data according to regulations

2019/2020/EU supplemented by 2021/341 |2019/2015/EU supplemented by 2021/340/EU Energy Consumption Labelling Ordinance. This product contains a light source of efficiency class F Model Identifier 2053560245H