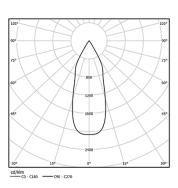

| 2700K      | Light Source | Luminaire |
|------------|--------------|-----------|
| Power      | 10W          | 12,5W     |
| Flux       | 955lm        | 730lm     |
| Efficiency | 96lm/W       | 58lm/W    |
| LOR        | -            | 76%       |
| UGR        | -            | <22       |

Beam angle

Application

Weight 0,38Kg

Ø70 (trim version)