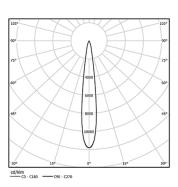

Beam angle Spot 14°

Application

Weight 0,38Kg

| 1 3 |  |
|-----|--|

Ø70 (trim version)