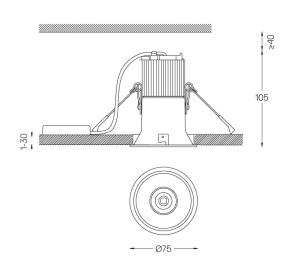

Beam angle Spot 14°

Application

Weight 0,38Kg

| 1 3 |  |
|-----|--|

Ø70 (trim version)

## Finishes

O .04 Matt White

.05 Matt Black

Optional

59063 Flush accessory (12.5mm ceilings)

176×17mm

59064 Flush accessory (15mm ceilings)

176×19,5mm