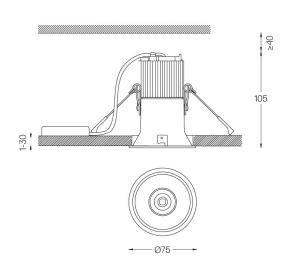

Beam angle
Medium 23°

Application

Weight 0,38Kg

| Q 070 | (trim | version' | 1 |
|-------|-------|----------|---|

mm