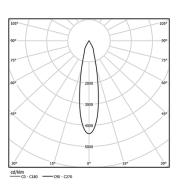

| <b>1</b> 2700K | Light Source | Luminaire |  |
|----------------|--------------|-----------|--|
| Power          | 4,5W         | 5,8W      |  |
| Flux           | 480lm        | 350lm     |  |
| Efficiency     | 107lm/W      | 61lm/W    |  |
| LOR            | -            | 73%       |  |
| UGR            | -            | <16       |  |

Beam angle
Medium 23°

Application

Weight 0,38Kg

| Q 070 | (trim | version' | 1 |
|-------|-------|----------|---|

mm