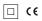

## Beam

10W / 700Im / 2700K / DALI / Medium 23° / ø75mm

60333

## Design: O/M

Ceiling-recessed luminaire made of aluminium diecast.

Recessing accessory for flush version supplied separately.

LED CRI>90 / >50.000h, L80/B10 2-step MacAdam / Power supply included. IP20 | 230Vac | 50/60Hz