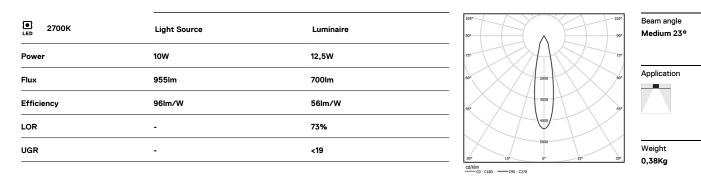

## Design: O/M

Ceiling-recessed luminaire made of aluminium diecast.

Recessing accessory for flush version supplied separately.

LED CRI>90 / >50.000h, L80/B10 2-step MacAdam / Power supply included. IP20 | 230Vac | 50/60Hz

#### Optional

59063 Flush accessory (12.5mm ceilings) 176×17mm 59064 Flush accessory (15mm ceilings) 176×19,5mm 59065 Flush accessory (25mm ceilings) 176×29,5mm

For the specific supply of "DALI 2" drivers, please contact: support@om-light.com The cutout dimensions are for plasterboard ceilings. For other type of material please contact: support@om-light.com