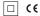

| 10 2700K   | Light Source | Luminaire |
|------------|--------------|-----------|
| Power      | 4,5W         | 5,8W      |
| Flux       | 480lm        | 360lm     |
| Efficiency | 107lm/W      | 62lm/W    |
| LOR        | -            | 75%       |
| UGR        | -            | <19       |
|            |              |           |

Beam angle Flood 37°

Application

Weight 0,38Kg

| @ 070 (trim version) |  |
|----------------------|--|

mm