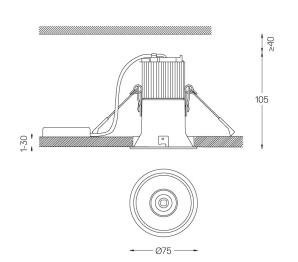

Beam angle Flood 37°

Application

Weight 0,38Kg

| @ 070 (trim version) |  |
|----------------------|--|

mm

## Finishes

O.04 Matt White

.05 Matt Black

Optional

59063 Flush accessory (12.5mm ceilings)

176×17mm

**59064** Flush accessory (15mm ceilings)

176×19,5mm

59065 Flush accessory (25mm ceilings)

176×29,5mm

For the specific supply of "DALI 2" drivers, please contact:

support@om-light.com

The cutout dimensions are for plasterboard ceilings. For other type of material please contact: support@om-light.com