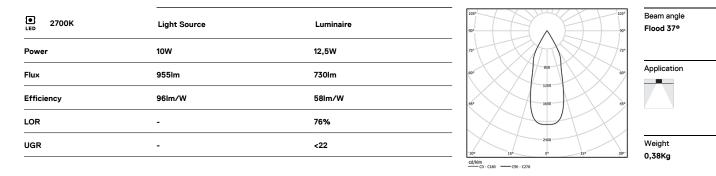

## Design: O/M

Ceiling-recessed luminaire made of aluminium diecast.

Recessing accessory for flush version supplied separately.

LED CRI>90 / >50.000h, L80/B10 2-step MacAdam / Power supply included. IP20 | 230Vac | 50/60Hz

Ø70 (trim version)

### Optional

59063 Flush accessory (12.5mm ceilings) 176×17mm 59064 Flush accessory (15mm ceilings) 176×19,5mm 59065 Flush accessory (25mm ceilings) 176×29,5mm

For the specific supply of "DALI 2" drivers, please contact: support@om-light.com The cutout dimensions are for plasterboard ceilings. For other type of material please contact: support@om-light.com