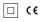

# Beam

10W / 730lm / 2700K / DALI / Flood 37° / ø75mm

60335

## Design: O/M

Ceiling-recessed luminaire made of aluminium diecast.

Recessing accessory for flush version supplied separately.

LED CRI>90 / >50.000h, L80/B10 2-step MacAdam / Power supply included. IP20 | 230Vac | 50/60Hz

Data according to regulations

2019/2020/EU supplemented by 2021/341 |2019/2015/EU supplemented by 2021/340/EU Energy Consumption Labelling Ordinance. This product contains a light source of efficiency class F Model Identifier 2053560245H