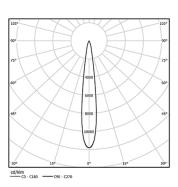

## **Beam**

2,2W / 190lm / 3000K / On/Off / Spot 14° / e75mm

60336



Ceiling-recessed luminaire made of aluminium die-

Recessing accessory for flush version supplied separately.

LED CRI>90 / >50.000h, L80/B10
2-step MacAdam / Power supply included.
IP20 | 230Vac | 50/60Hz



| 1000K      | Light Source | Luminaire |
|------------|--------------|-----------|
| Power      | 2,2W         | 2,8W      |
| Flux       | 215lm        | 190lm     |
| Efficiency | 98lm/W       | 67lm/W    |
| LOR        | -            | 88%       |
| UGR        | -            | <10       |
|            |              |           |



Beam angle Spot 14°

Application



Weight 0,38Kg

| mm |  |
|----|--|



## Finishes

O.04 Matt White

.05 Matt Black

Optional

59063 Flush accessory (12.5mm ceilings)

176×17mm

**59064** Flush accessory (15mm ceilings)

176×19,5mm

59065 Flush accessory (25mm ceilings)

176×29,5mm

The cutout dimensions are for plasterboard ceilings. For other type of material please contact: support@om-light.com

Data according to regulations

2019/2020/EU supplemented by 2021/341 |2019/2015/EU supplemented by 2021/340/EU Energy Consumption Labelling Ordinance. This product contains a light source of efficiency class F Model Identifier 4053560280