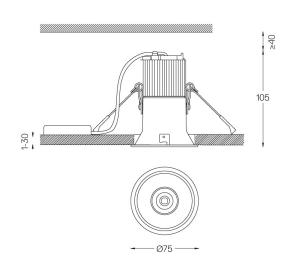

Beam angle Spot 14°

Application

Weight 0,38Kg

| mm |  |
|----|--|

## Finishes

O.04 Matt White

.05 Matt Black

Optional

59063 Flush accessory (12.5mm ceilings)

176×17mm

**59064** Flush accessory (15mm ceilings)

176×19,5mm

59065 Flush accessory (25mm ceilings)

176×29,5mm

The cutout dimensions are for plasterboard ceilings. For other type of material please contact: support@om-light.com

Data according to regulations

2019/2020/EU supplemented by 2021/341 |2019/2015/EU supplemented by 2021/340/EU Energy Consumption Labelling Ordinance. This product contains a light source of efficiency class F Model Identifier 4053560280