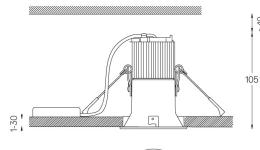

## Beam

4,5W / 380Im / 3000K / On/Off / Medium 23° / ø75mm

60337

Ø70 (trim version)

≥40

Finishes

O .04 Matt White • .05 Matt Black