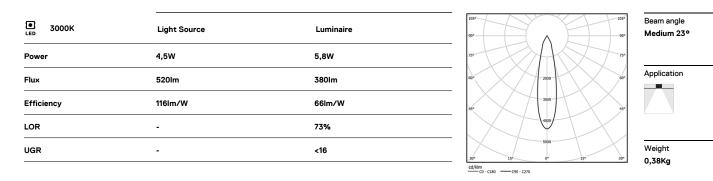

## Design: O/M

Ceiling-recessed luminaire made of aluminium diecast.

Recessing accessory for flush version supplied separately.

LED CRI>90 / >50.000h, L80/B10 2-step MacAdam / Power supply included. IP20 | 230Vac | 50/60Hz

Ø70 (trim version)

≥40

Finishes

O .04 Matt White • .05 Matt Black

## Optional

59063 Flush accessory (12.5mm ceilings) 176×17mm 59064 Flush accessory (15mm ceilings) 176×19,5mm 59065 Flush accessory (25mm ceilings) 176×29,5mm

The cutout dimensions are for plasterboard ceilings. For other type of material please contact: support@om-light.com