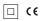

## Beam

4,5W / 380Im / 3000K / On/Off / Medium 23° / ø75mm

60337

## Design: O/M

Ceiling-recessed luminaire made of aluminium diecast.

Recessing accessory for flush version supplied separately.

LED CRI>90 / >50.000h, L80/B10 2-step MacAdam / Power supply included. IP20 | 230Vac | 50/60Hz

Data according to regulations

2019/2020/EU supplemented by 2021/341 |2019/2015/EU supplemented by 2021/340/EU Energy Consumption Labelling Ordinance. This product contains a light source of efficiency class F Model Identifier 2053560257L