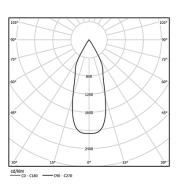

| 1000K      | Light Source | Luminaire |
|------------|--------------|-----------|
| Power      | 4,5W         | 5,8W      |
| Flux       | 520lm        | 390lm     |
| Efficiency | 116lm/W      | 68lm/W    |
| LOR        | -            | 75%       |
| UGR        | -            | <19       |
|            |              |           |

Beam angle Flood 37°

Application

Weight 0,38Kg

mm