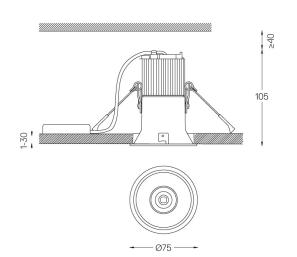

## **Beam**

4,5W / 390lm / 3000K / On/Off / Flood 37° / ø75mm

60339

Ceiling-recessed luminaire made of aluminium die-

Recessing accessory for flush version supplied separately.

LED CRI>90 / >50.000h, L80/B10 2-step MacAdam / Power supply included. IP20 | 230Vac | 50/60Hz

## Finishes

O.04 Matt White

.05 Matt Black

Optional

59063 Flush accessory (12.5mm ceilings)

176×17mm

59064 Flush accessory (15mm ceilings)

176×19,5mm

59065 Flush accessory (25mm ceilings)

176×29,5mm

The cutout dimensions are for plasterboard ceilings. For other type of material please contact: support@om-light.com

Data according to regulations

2019/2020/EU supplemented by 2021/341 |2019/2015/EU supplemented by 2021/340/EU Energy Consumption Labelling Ordinance. This product contains a light source of efficiency class F Model Identifier 2053560257L