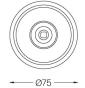

## Beam

10W / 780Im / 3000K / On/Off / Flood 37° / ø75mm

60340

Ø70 (trim version)

≥40