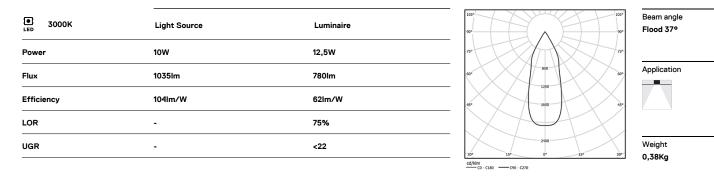

## Beam

10W / 780Im / 3000K / On/Off / Flood 37° / ø75mm

60340

### Design: O/M

Ceiling-recessed luminaire made of aluminium diecast.

Recessing accessory for flush version supplied separately.

LED CRI>90 / >50.000h, L80/B10 2-step MacAdam / Power supply included. IP20 | 230Vac | 50/60Hz

#### Data according to regulations

2019/2020/EU supplemented by 2021/341 |2019/2015/EU supplemented by 2021/340/EU Energy Consumption Labelling Ordinance. This product contains a light source of efficiency class F Model Identifier 2053560257H