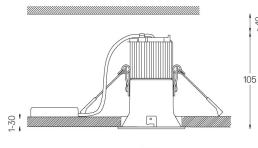

### Design: O/M

Ceiling-recessed luminaire made of aluminium diecast.

Recessing accessory for flush version supplied separately.

LED CRI>90 / >50.000h, L80/B10 2-step MacAdam / Power supply included. IP20 | 230Vac | 50/60Hz

Ø70 (trim version)

≥40