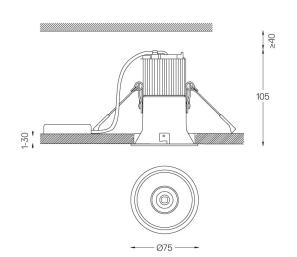

Beam angle Medium 23°

Application

Weight 0,38Kg

| ~   |    |  |
|-----|----|--|
| - 1 | mm |  |

Ø70 (trim version)

The cutout dimensions are for plasterboard ceilings. For other type of material please contact: support@om-light.com

Data according to regulations

2019/2020/EU supplemented by 2021/341 |2019/2015/EU supplemented by 2021/340/EU Energy Consumption Labelling Ordinance. This product contains a light source of efficiency class  $\ensuremath{\mathsf{F}}$ Model Identifier 2053560257L