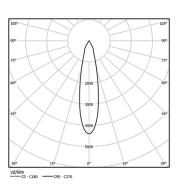

| <b>●</b> 3000K | Light Source | Luminaire |
|----------------|--------------|-----------|
| Power          | 4,5W         | 5,8W      |
| Flux           | 520lm        | 380lm     |
| Efficiency     | 116lm/W      | 66lm/W    |
| LOR            | -            | 73%       |
| UGR            | -            | <16       |

Beam angle Medium 23°

Application

Weight 0,38Kg

| ~   |    |  |
|-----|----|--|
| - 1 | mm |  |

Ø70 (trim version)