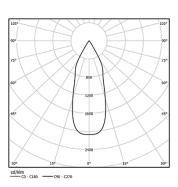

| 1000K      | Light Source | Luminaire |
|------------|--------------|-----------|
| Power      | 4,5W         | 5,8W      |
| Flux       | 520lm        | 390lm     |
| Efficiency | 116lm/W      | 68lm/W    |
| LOR        | -            | 75%       |
| UGR        | -            | <19       |
|            |              |           |

Beam angle Flood 37°

Application

Weight 0,38Kg

mm