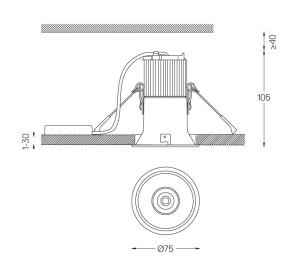

## **Beam**

4,5W / 390lm / 3000K / DALI / Flood 37° / ø75mm

60344



Ceiling-recessed luminaire made of aluminium die-

Recessing accessory for flush version supplied separately.

LED CRI>90 / >50.000h, L80/B10 2-step MacAdam / Power supply included. IP20 | 230Vac | 50/60Hz



| 1000K      | Light Source | Luminaire |
|------------|--------------|-----------|
| Power      | 4,5W         | 5,8W      |
| Flux       | 520lm        | 390lm     |
| Efficiency | 116lm/W      | 68lm/W    |
| LOR        | -            | 75%       |
| UGR        | -            | <19       |
|            |              |           |



Beam angle Flood 37°

Application



Weight 0,38Kg



mm

## Finishes

O .04 Matt White

.05 Matt Black

Optional

59063 Flush accessory (12.5mm ceilings)

176×17mm

59064 Flush accessory (15mm ceilings)

176×19,5mm

59065 Flush accessory (25mm ceilings)

176×29,5mm

For the specific supply of "DALI 2" drivers, please contact:

support@om-light.com

The cutout dimensions are for plasterboard ceilings. For other type of material please contact: support@om-light.com

Data according to regulations

2019/2020/EU supplemented by 2021/341 |2019/2015/EU supplemented by 2021/340/EU Energy Consumption Labelling Ordinance. This product contains a light source of efficiency class  $\ensuremath{\mathsf{F}}$ Model Identifier 2053560257L