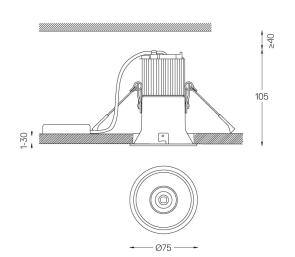

## **Beam**

2,2W / 270lm / 4000K / On/Off / Spot 14° / ø75mm

60346

Ceiling-recessed luminaire made of aluminium die-

Recessing accessory for flush version supplied separately.

LED CRI>80 / >50.000h, L80/B10
2-step MacAdam / Power supply included.
IP20 | 230Vac | 50/60Hz

## Finishes

O.04 Matt White

.05 Matt Black

Optional

59063 Flush accessory (12.5mm ceilings)

176×17mm

59064 Flush accessory (15mm ceilings)

176×19,5mm

59065 Flush accessory (25mm ceilings)

176×29,5mm

The cutout dimensions are for plasterboard ceilings. For other type of material please contact: support@om-light.com

Data according to regulations

2019/2020/EU supplemented by 2021/341 |2019/2015/EU supplemented by 2021/340/EU Energy Consumption Labelling Ordinance. This product contains a light source of efficiency class E Model Identifier 4053560282