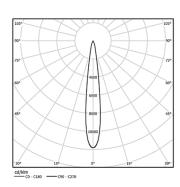

## **Beam**

2,2W / 270lm / 4000K / On/Off / Spot 14° / ø75mm

60346



Ceiling-recessed luminaire made of aluminium die-

Recessing accessory for flush version supplied separately.

LED CRI>80 / >50.000h, L80/B10
2-step MacAdam / Power supply included.
IP20 | 230Vac | 50/60Hz



| 1000K      | Light Source | Luminaire |
|------------|--------------|-----------|
| Power      | 2,2W         | 2,8W      |
| Flux       | 305lm        | 270lm     |
| Efficiency | 139lm/W      | 96lm/W    |
| LOR        | -            | 89%       |
| UGR        | -            | <10       |



Beam angle Spot 14°

Application



Weight 0,38Kg





## Finishes

O.04 Matt White

.05 Matt Black

Optional

59063 Flush accessory (12.5mm ceilings)

176×17mm

59064 Flush accessory (15mm ceilings)

176×19,5mm

59065 Flush accessory (25mm ceilings)

176×29,5mm

The cutout dimensions are for plasterboard ceilings. For other type of material please contact: support@om-light.com

Data according to regulations

2019/2020/EU supplemented by 2021/341 |2019/2015/EU supplemented by 2021/340/EU Energy Consumption Labelling Ordinance. This product contains a light source of efficiency class E Model Identifier 4053560282