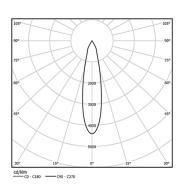

Beam angle Medium 23° Application

Weight 0,38Kg

| <u>mm</u> |  |
|-----------|--|

The cutout dimensions are for plasterboard ceilings. For other type of material please contact: support@om-light.com

Data according to regulations

2019/2020/EU supplemented by 2021/341 |2019/2015/EU supplemented by 2021/340/EU Energy Consumption Labelling Ordinance. This product contains a light source of efficiency class E Model Identifier 2053560247L