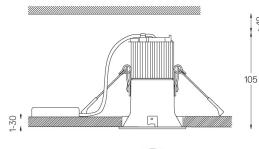

## **O/M**

## Beam

10W / 910Im / 4000K / On/Off / Medium 23° / ø75mm

60348

Design: O/M

Ceiling-recessed luminaire made of aluminium diecast.

Recessing accessory for flush version supplied separately.

LED CRI>80 / >50.000h, L80/B10 2-step MacAdam / Power supply included. IP20 | 230Vac | 50/60Hz









Ø70 (trim version)

≥40

## Finishes

O .04 Matt White • .05 Matt Black

## Optional

59063 Flush accessory (12.5mm ceilings) 176×17mm 59064 Flush accessory (15mm ceilings) 176×19,5mm 59065 Flush accessory (25mm ceilings) 176×29,5mm

The cutout dimensions are for plasterboard ceilings. For other type of material please contact: support@om-light.com

Data according to regulations

2019/2020/EU supplemented by 2021/341 |2019/2015/EU supplemented by 2021/340/EU Energy Consumption Labelling Ordinance. This product contains a light source of efficiency class F Model Identifier 2053560247H

This page was generated on 2025-08-24. Click here for the latest version.

www.om-light.com / mail@om-light.com Rua Maurício Lourenço Oliveira 186, 4405-034 Vila Nova de Gaia, Porto. Portugal. / Apartado