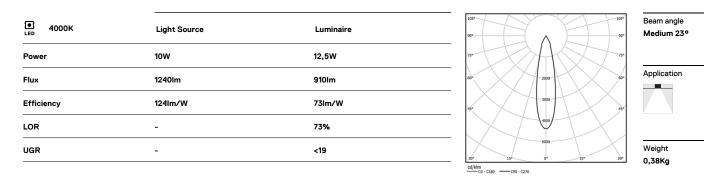

Ø70 (trim version)

≥40

## Optional

59063 Flush accessory (12.5mm ceilings) 176×17mm 59064 Flush accessory (15mm ceilings) 176×19,5mm 59065 Flush accessory (25mm ceilings) 176×29,5mm

The cutout dimensions are for plasterboard ceilings. For other type of material please contact: support@om-light.com