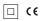

## Beam

10W / 910Im / 4000K / On/Off / Medium 23° / ø75mm

60348

Design: O/M

Ceiling-recessed luminaire made of aluminium diecast.

Recessing accessory for flush version supplied separately.

LED CRI>80 / >50.000h, L80/B10 2-step MacAdam / Power supply included. IP20 | 230Vac | 50/60Hz

Data according to regulations

2019/2020/EU supplemented by 2021/341 |2019/2015/EU supplemented by 2021/340/EU Energy Consumption Labelling Ordinance. This product contains a light source of efficiency class F Model Identifier 2053560247H