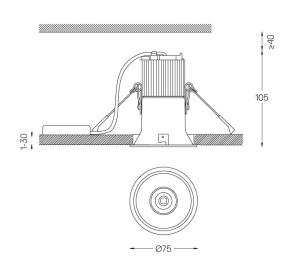

Beam angle

Application

Weight 0,38Kg

|  | Q70 (trim version) |
|--|--------------------|

mm