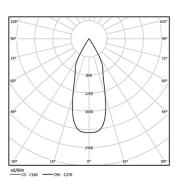

Beam angle

Application

Weight 0,38Kg

|  | Q70 (trim version) |
|--|--------------------|

mm