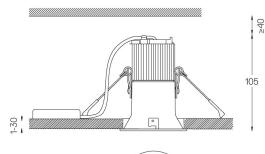

## Design: O/M

Ceiling-recessed luminaire made of aluminium diecast.

Recessing accessory for flush version supplied separately.

LED CRI>80 / >50.000h, L80/B10 2-step MacAdam / Power supply included. IP20 | 230Vac | 50/60Hz

### Optional

Finishes

59063 Flush accessory (12.5mm ceilings) 176×17mm 59064 Flush accessory (15mm ceilings) 176×19,5mm 59065 Flush accessory (25mm ceilings) 176×29,5mm

For the specific supply of "DALI 2" drivers, please contact: support@om-light.com The cutout dimensions are for plasterboard ceilings. For other type of material please contact: support@om-light.com