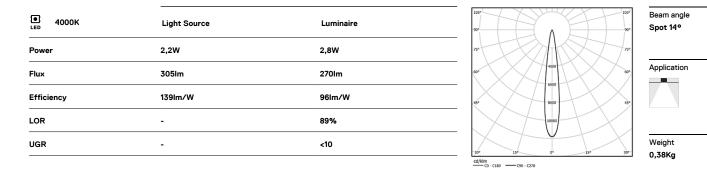

## Beam

2,2W / 270lm / 4000K / DALI / Spot 14° / ø75mm

60351

## Design: O/M

Ceiling-recessed luminaire made of aluminium diecast.

Recessing accessory for flush version supplied separately.

LED CRI>80 / >50.000h, L80/B10 2-step MacAdam / Power supply included. IP20 | 230Vac | 50/60Hz

Data according to regulations

2019/2020/EU supplemented by 2021/341 |2019/2015/EU supplemented by 2021/340/EU Energy Consumption Labelling Ordinance. This product contains a light source of efficiency class E Model Identifier 4053560282