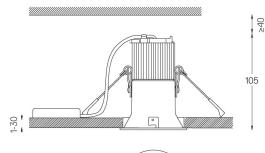

### Design: O/M

Ceiling-recessed luminaire made of aluminium diecast.

Recessing accessory for flush version supplied separately.

LED CRI>80 / >50.000h, L80/B10 2-step MacAdam / Power supply included. IP20 | 230Vac | 50/60Hz

#### Optional

**59063** Flush accessory (12.5mm ceilings) 176x17mm **59064** Flush accessory (15mm ceilings) 176x19,5mm **59065** Flush accessory (25mm ceilings) 176x29,5mm

For the specific supply of "DALI 2" drivers, please contact: support@om-light.com The cutout dimensions are for plasterboard ceilings. For other type of material please contact: support@om-light.com