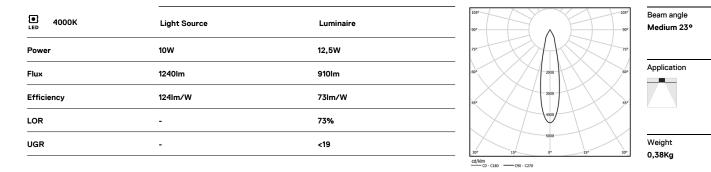

## Beam

10W / 910lm / 4000K / DALI / Medium 23° / ø75mm

60353

### Design: O/M

Ceiling-recessed luminaire made of aluminium diecast.

Recessing accessory for flush version supplied separately.

LED CRI>80 / >50.000h, L80/B10 2-step MacAdam / Power supply included. IP20 | 230Vac | 50/60Hz

#### Optional

**59063** Flush accessory (12.5mm ceilings) 176x17mm **59064** Flush accessory (15mm ceilings) 176x19,5mm **59065** Flush accessory (25mm ceilings) 176x29,5mm

For the specific supply of "DALI 2" drivers, please contact: support@om-light.com The cutout dimensions are for plasterboard ceilings. For other type of material please contact: support@om-light.com