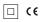

## Beam

10W / 910lm / 4000K / DALI / Medium 23° / ø75mm

60353

Data according to regulations

2019/2020/EU supplemented by 2021/341 |2019/2015/EU supplemented by 2021/340/EU Energy Consumption Labelling Ordinance. This product contains a light source of efficiency class F Model Identifier 2053560247H