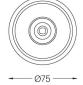

## Beam

10W / 910lm / 4000K / DALI / Medium 23° / ø75mm

60353

Ø70 (trim version)